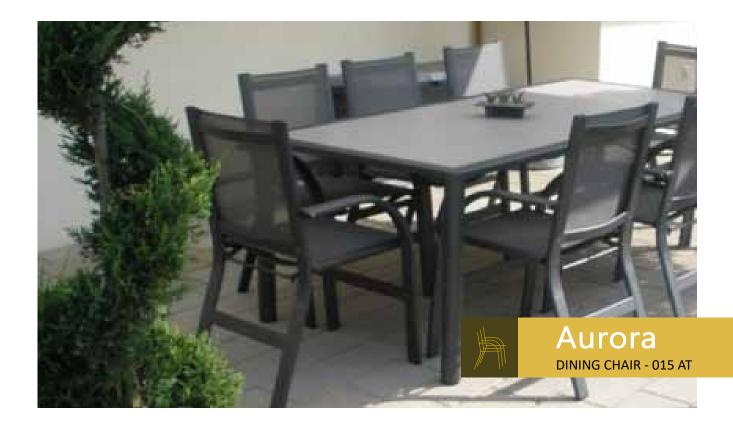

**The table STELLA** is small table tringular form. It is ideal for furnishing small balconies, waitingrooms and can be also used for interier.

**The terrace dining chair AURORA** is designed in a minimalistic style.

Thanks to the special RF mechanism, this terrace chair is extremely endurable. You can lean on it or sit in it with your full weight without the danger of breaking the chair.

**The terrace dining chair AURORA** is designed in a minimalistic style, but with armrest, special fot the erderly.