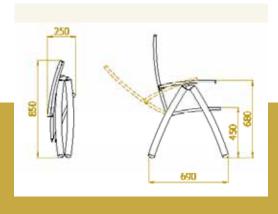

The table SPECTRA with curved angular lines.

Table plate is exterier decoration compact plate d=10 mm and fix underconstruction; adjustible table legs.

Table dimensions between 85 and 200 cm.

**The recliner chair VEGA** is very comfortable garden chair. The adjustable (7 steps) and foldable chair ist the best choise for home garden garniture set - just to relax or gethering around the table with friends and family under the sunny sky.