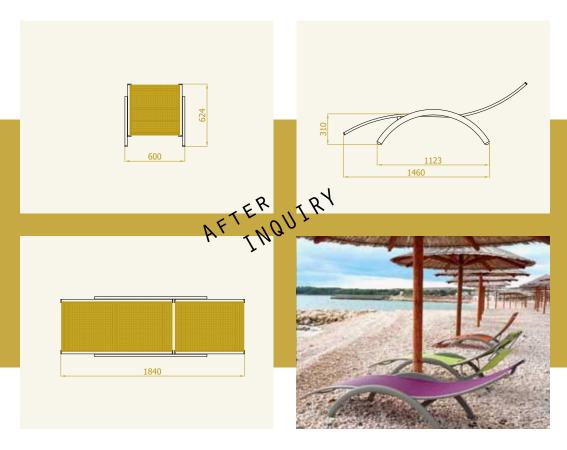

## The spanish wall SOLEI...

Outdoor or indoor movable dividing wall is best for hiding from the nearby curious eyes when we want to have a little more privacy.

**The sun lounger STAR** is ideal for furnishing hotels, public beaches, saunas and private or public swimming pools.

Choose between fix (STARLET) or adjustable edition (STAR) of the lounger. Both loungers also allows cosy sunbathing by lying on the abdomen. They are stackable and can be upgraded with a foldable sunshade.

**The sun lounger STARLET** is ideal for furnishing hotels, public beaches, saunas and private or public swimming pools. Choose between fix (STARLET) or adjustable edition (STAR) of the lounger. Both loungers also allows cosy sunbathing by lying on the abdomen. They are stackable and can be upgraded with a foldable sunshade.

**The sun lounger STAR** is ideal for furnishing hotels, public beaches, saunas and private or public swimming pools.

Choose between fix (STARLET) or adjustable edition (STAR) of the lounger. Both loungers also allows cosy sunbathing by lying on the abdomen. They are stackable and can be upgraded with a foldable sunshade.