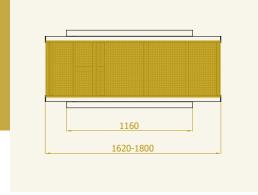

**The sauna relax chair AURORA** is ergonomically formed and ensures an extremely good rest. The very stable shell of the high quality lounger enables you safe and very easy descending on three sides of the chair.

You can choose between fix chair and one with reclining (gas spring) mechanism.

The sauna relax chair / recliner AURORA is ergonomically formed and ensures an extremely good rest. The very stable shell of the high quality lounger enables you safe and very easy descending on three sides of the chair.

You can choose between fix chair and one with reclining (gas spring) mechanism.