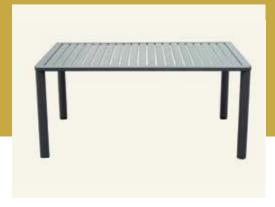

**The table EOS** very strong table with different insert plates:

- exterier decoration compact plate d=10 mm
- security glass d=6 mm
- or made out of aluminium slats

Fixed underconstruction; dismanting, adjustible table legs. Table dimensions: from 80 to 220 cm - after inquiery.