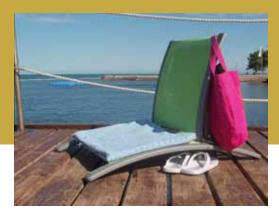

#### **POCKET STAR**

is adjustable (4 levels), foldable and portable lounger made for relaxing in nature, or sunbathing on some hidden corner of the beach. The lounger can easy change into a relaxing chair.

Optional equipment: a foldable sunshade and/or a special POCKET STAR bag.

The small recliner chair SKY is very comfortable chair.

The adjustable (2 steps) and foldable chair ist the best choise for areas where there isn't sufficient space for highback recliner chairs. It is ideal for furnishing small balconies, waitingrooms and can be also used for interier.