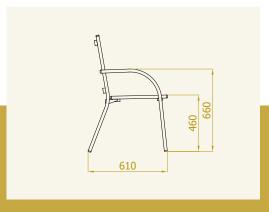

**The table STELLA** is small table tringular form. It is ideal for furnishing small balconies, waitingrooms and can be also used for interier.

**The terrace dining chair AURORA** is designed in a minimalistic style.

Thanks to the special RF mechanism, this terrace chair is extremely endurable. You can lean on it or sit in it with your full weight without the danger of breaking the chair.

**The terrace dining chair AURORA** is designed in a minimalistic style, but with armrest, special fot the erderly.