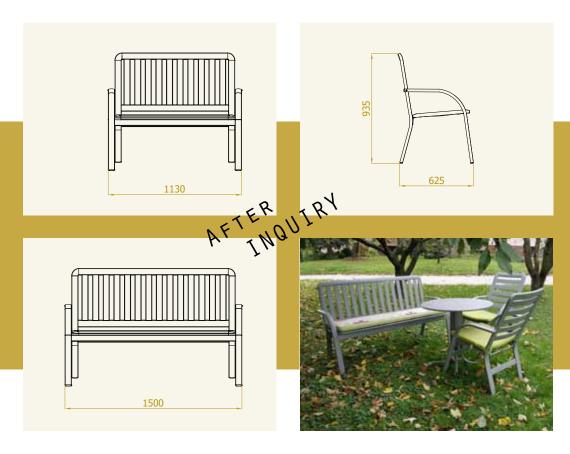

- 150 cm
- 110 cm

The construction is fixed.

**The bench AURORA** is designed in a minimalistic style. The bench is developed in two standard dimensions with fixed construction:

• 3-seat bench I=150 cm or 2-seat bench I= 110 cm Special version is the AURORA bench I=200 cm with storage space under the seat.