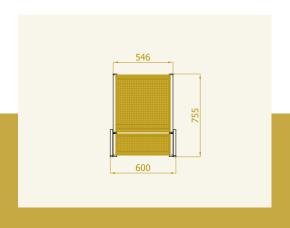

## The spanish wall SOLEI...

Outdoor or indoor movable dividing wall is best for hiding from the nearby curious eyes when we want to have a little more privacy.

**The sun lounger STAR** is ideal for furnishing hotels, public beaches, saunas and private or public swimming pools.