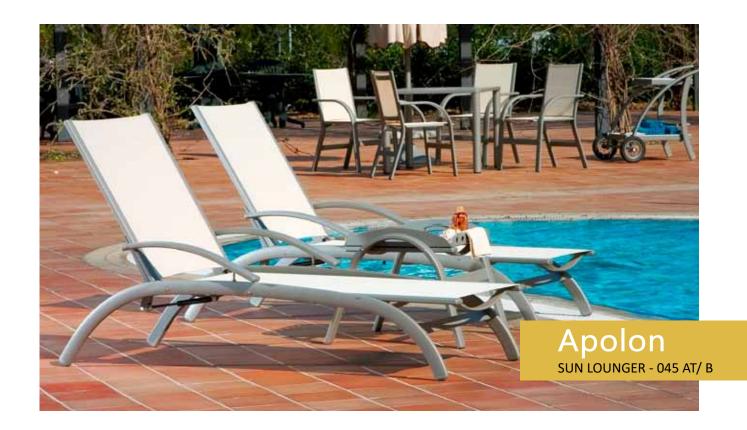

**The wellness lounger APOLON** ensures a comfortable rest and a cosy sunbathing.

Choose between different editions of this deck chair: without armrests, with manual or gas spring reclining of the backtrest,... Lounger can be upgraded with tabouret AURORA and the service plate PONTO like small table beside the lounger.