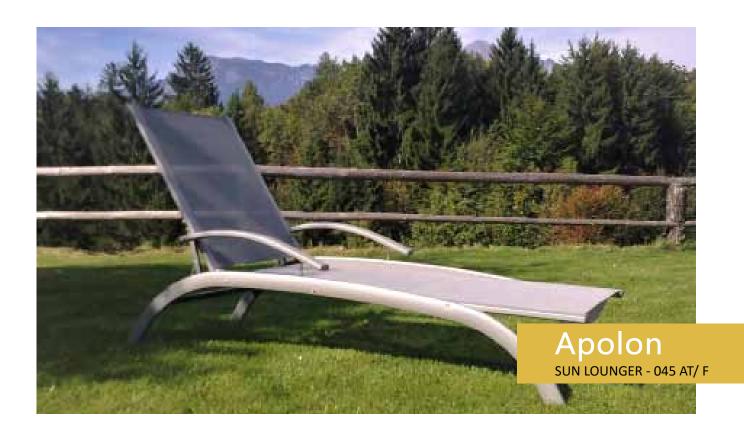

**The wellness lounger APOLON** ensures a comfortable rest and a cosy sunbathing.

Choose between different editions of this deck chair: without armrests, with manual or gas spring reclining of the backtrest,... Lounger can be upgraded with tabouret AURORA and the service plate PONTO like small table beside the lounger.

The wellness lounger APOLON ensures a comfortable rest and a cosy sunbathing. Here is special version of it. Sitting surface is higher, wider and ensures you to even exercise on it.

Armrests are shorter, backrest enjusting is manual,...