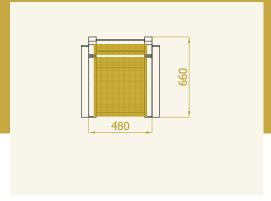

**The table STELLA** is small table tringular form. It is ideal for furnishing small balconies, waitingrooms and can be also used for interier.

**The terrace dining chair AURORA** is designed in a minimalistic style.

Thanks to the special RF mechanism, this terrace chair is extremely endurable. You can lean on it or sit in it with your full weight without the danger of breaking the chair.

**The terrace dining chair AURORA** is designed in a minimalistic style, but with armrest, special fot the erderly.