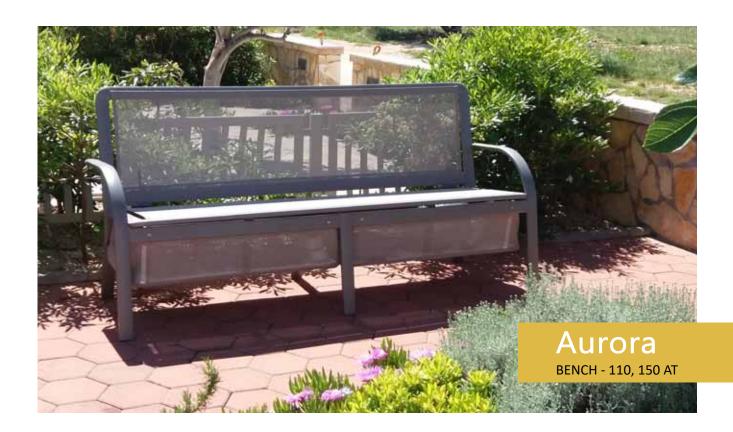

- 150 cm
- 110 cm

The construction is fixed.

**The bench AURORA** is designed in a minimalistic style. The bench is developed in two standard dimensions with fixed construction:

• 3-seat bench I=150 cm or 2-seat bench I= 110 cm Special version is the AURORA bench I=200 cm with storage space under the seat.