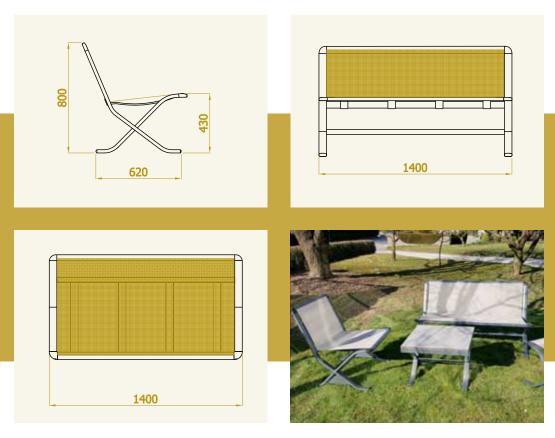

**Sqare Table SUN LOUNGE** is designed in a same minimalistic style. Is weather resistant and you can choose between different sizes 65x65 or 90x65 cm or some other lenght.