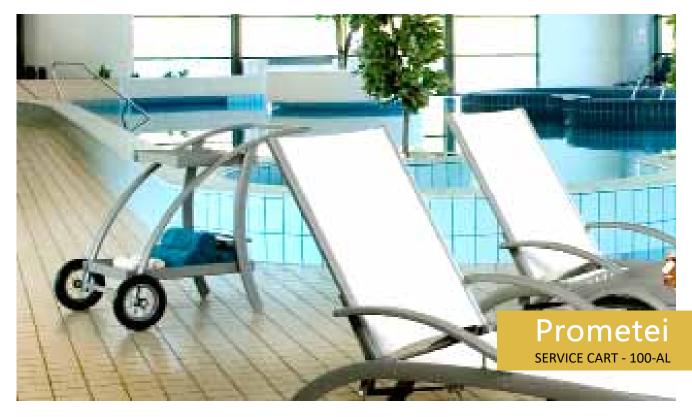

## **The service cart PROMETEI** is elegantly formed.

It has two shelves and a bottle holder.

It is very useful as an additional surface next to a table, grill, or as an extra piece of wellness furniture next to a lounger.