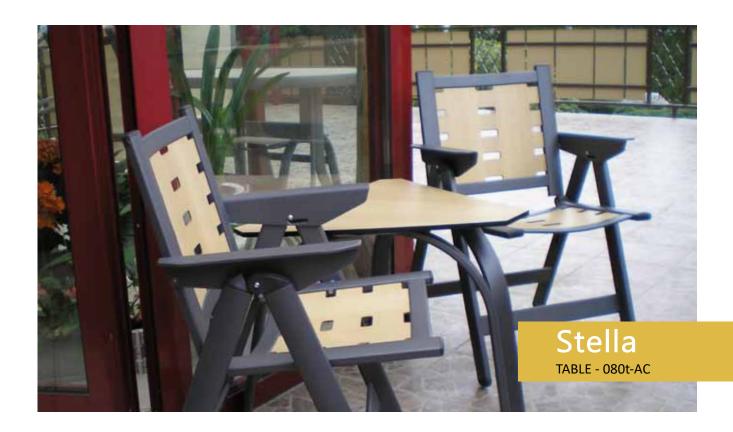

**The table STELLA** is small table tringular form. It is ideal for furnishing small balconies, waitingrooms and can be also used for interier.

**The terrace dining chair AURORA** is designed in a minimalistic style.