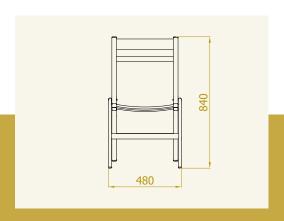

This is the higher version - seat ist 14 cm higher then at the standard chair AURA (**seat hight = 60 cm**).

**The club chair ORBI** is designed in futuristic style for equipping public cafes, bars, terraces and other catering areas where there isn't sufficient space for more comfortable chairs. It is also ideal for furnishing small balconies.

You can choose between different modifications of this chair - with slats (ORBI) or combination of both (AURA).

**The terrace dining chair ORBITA** is designed in a minimalistic style.

Thanks to the special RF mechanism, this terrace chair is extremely endurable. You can lean on it or sit in it with your full weight without the danger of breaking the chair.