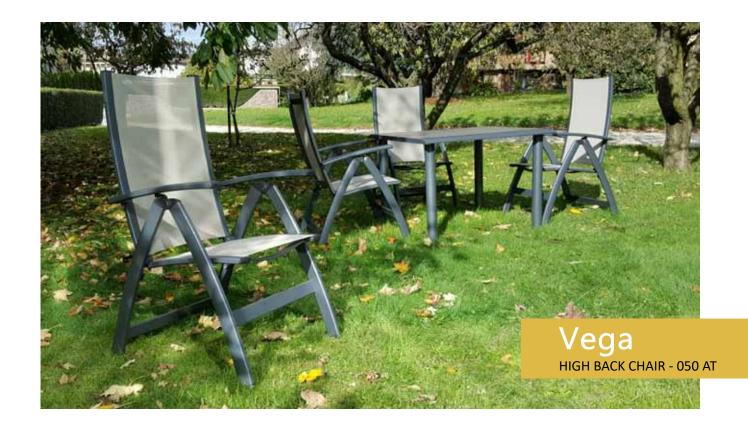

The table SPECTRA with curved angular lines.

Table plate is exterier decoration compact plate d=10 mm and fix underconstruction; adjustible table legs.

Table dimensions between 85 and 200 cm.

**The recliner chair VEGA** is very comfortable garden chair. The adjustable (7 steps) and foldable chair ist the best choise for home garden garniture set - just to relax or gethering around the table with friends and family under the sunny sky.