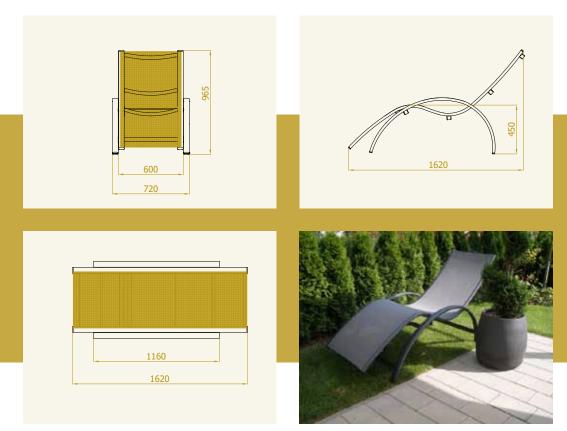

**The sauna relax chair AURORA** is ergonomically formed and ensures an extremely good rest. The very stable shell of the high quality lounger enables you safe and very easy descending on three sides of the chair.

You can choose between fix chair and one with reclining (gas spring) mechanism.

The sauna relax chair / recliner AURORA is ergonomically formed and ensures an extremely good rest. The very stable shell of the high quality lounger enables you safe and very easy descending on three sides of the chair.