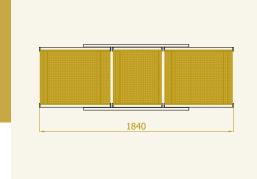

## The spanish wall SOLEI...

Outdoor or indoor movable dividing wall is best for hiding from the nearby curious eyes when we want to have a little more privacy.

**The sun lounger STAR** is ideal for furnishing hotels, public beaches, saunas and private or public swimming pools.