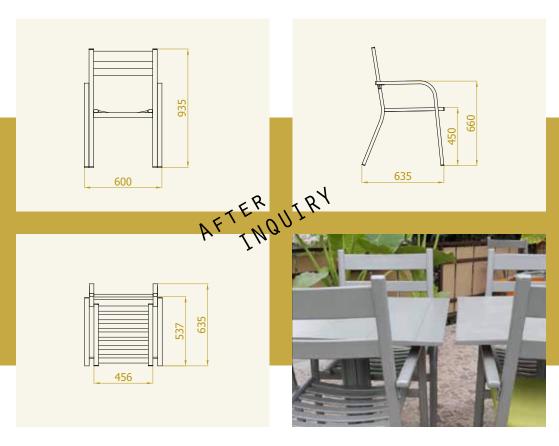

**The dining chair ORION** is designed in a minimalistic style. Thanks to the special RF mechanism, this terrace chair is extremely endurable. Best choise for equipping public cafes, bars, terraces and other catering areas. It is also ideal for furnishing small balconies. You can choose between different modifications of this chair - with slats (ORIO), meshes or combination of both (ORION).