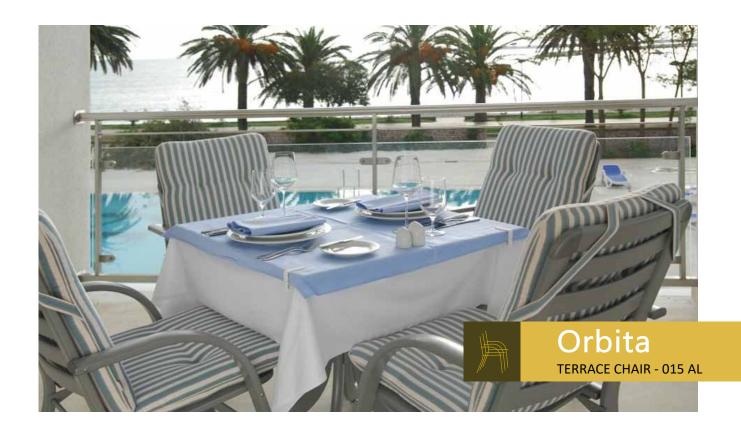

You can choose between different modifications of this chair - with slats (ORBI) or combination of both (AURA).

**The terrace dining chair ORBITA** is designed in a minimalistic style.

Thanks to the special RF mechanism, this terrace chair is extremely endurable. You can lean on it or sit in it with your full weight without the danger of breaking the chair.