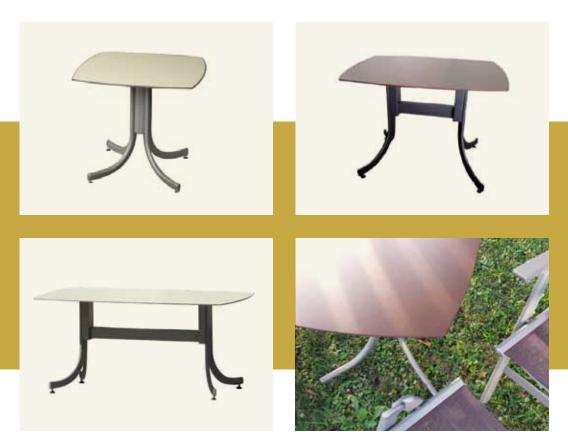

**The table EOS** very strong table with different insert plates:

- exterier decoration compact plate d=10 mm
- security glass d=6 mm
- or made out of aluminium slats

Fixed underconstruction; dismanting, adjustible table legs. Table dimensions: from 80 to 220 cm - after inquiery.

The table SPECTRA with curved angular lines.

Table plate is exterier decoration compact plate d=10 mm and fix underconstruction; adjustible table legs.

Table dimensions between 85 and 200 cm.

**The recliner chair VEGA** is very comfortable garden chair. The adjustable (7 steps) and foldable chair ist the best choise for home garden garniture set - just to relax or gethering around the table with friends and family under the sunny sky.