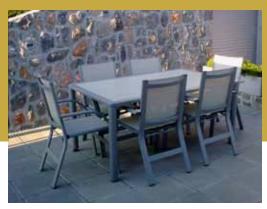

# **The catering tables SPEKTRA, ODINA, OZIRIS** tables with different plates:

- exterier decoration compact plate 85 x 85 cm
- exterier decoration compact plate or aluminium panels inserted into aluminium frame 70 x 70 cm or 80 x 80 cm
- aluminium plate round fi 75 cm or square table