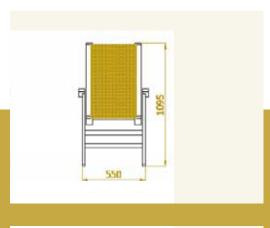

The table SPECTRA with curved angular lines.

Table plate is exterier decoration compact plate d=10 mm and fix underconstruction; adjustible table legs.

Table dimensions between 85 and 200 cm.

**The recliner chair VEGA** is very comfortable garden chair. The adjustable (7 steps) and foldable chair ist the best choise for home garden garniture set - just to relax or gethering around the table with friends and family under the sunny sky.