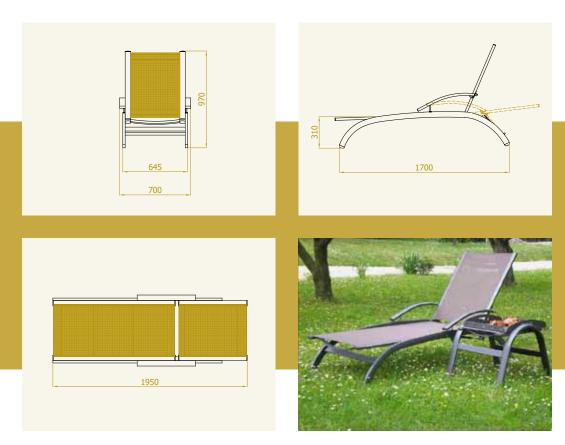

**The wellness lounger APOLON** ensures a comfortable rest and a cosy sunbathing.

Choose between different editions of this deck chair: without armrests, with manual or gas spring reclining of the backtrest,... Lounger can be upgraded with tabouret AURORA and the service plate PONTO like small table beside the lounger.