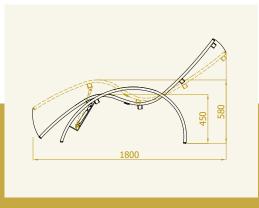

**The sauna relax chair AURORA** is ergonomically formed and ensures an extremely good rest. The very stable shell of the high quality lounger enables you safe and very easy descending on three sides of the chair.

You can choose between fix chair and one with reclining (gas spring) mechanism.

The sauna relax chair / recliner AURORA is ergonomically formed and ensures an extremely good rest. The very stable shell of the high quality lounger enables you safe and very easy descending on three sides of the chair.

You can choose between fix chair and one with reclining (gas spring) mechanism.