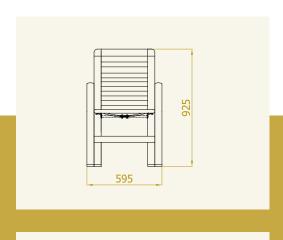

**The table STELLA** is small table tringular form. It is ideal for furnishing small balconies, waitingrooms and can be also used for interier.

**The terrace dining chair AURORA** is designed in a minimalistic style.

Thanks to the special RF mechanism, this terrace chair is extremely endurable. You can lean on it or sit in it with your full weight without the danger of breaking the chair.

**The terrace dining chair AURORA** is designed in a minimalistic style, but with armrest, special fot the erderly.