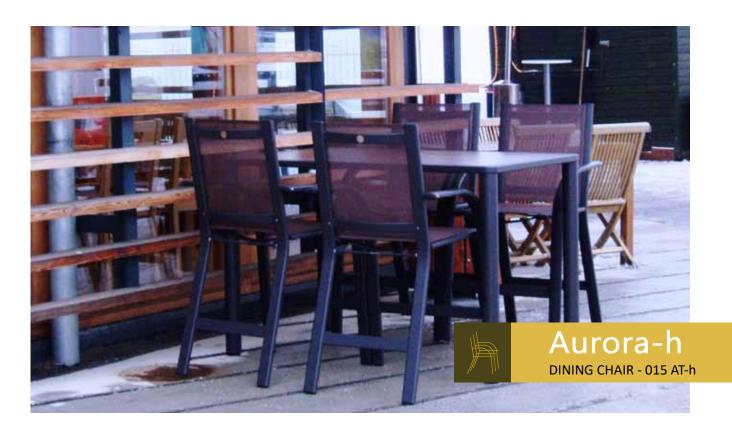

You can choose between diferent modifications of this chair - with slats (ORBI) or combination of both (AURA).

**The club chair AURA-h** is designed in minimalistic style, special for the elderly . You can equipe areas where there isn't sufficient space for more comfortable chairs. It is also ideal for furnishing small balconies.

This is the higher version - seat ist 14 cm higher then at the standard chair AURA (**seat hight = 60 cm**).

**The club chair ORBI** is designed in futuristic style for equipping public cafes, bars, terraces and other catering areas where there isn't sufficient space for more comfortable chairs. It is also ideal for furnishing small balconies.