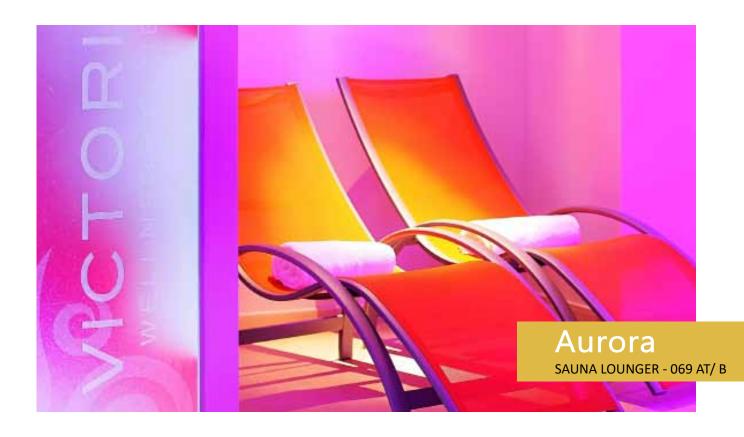

**The sauna relax chair AURORA** is ergonomically formed and ensures an extremely good rest. The very stable shell of the high quality lounger enables you safe and very easy descending on three sides of the chair.

You can choose between fix chair and one with reclining (gas spring) mechanism.

The sauna relax chair / recliner AURORA is ergonomically formed and ensures an extremely good rest. The very stable shell of the high quality lounger enables you safe and very easy descending on three sides of the chair.