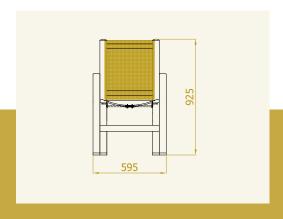

**The table STELLA** is small table tringular form. It is ideal for furnishing small balconies, waitingrooms and can be also used for interier.

**The terrace dining chair AURORA** is designed in a minimalistic style.

Thanks to the special RF mechanism, this terrace chair is extremely endurable. You can lean on it or sit in it with your full weight without the danger of breaking the chair.

**The terrace dining chair AURORA** is designed in a minimalistic style, but with armrest, special fot the erderly.