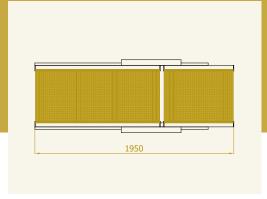

## The spanish wall SOLEI...

Outdoor or indoor movable dividing wall is best for hiding from the nearby curious eyes when we want to have a little more privacy.

**The sun lounger STAR** is ideal for furnishing hotels, public beaches, saunas and private or public swimming pools.