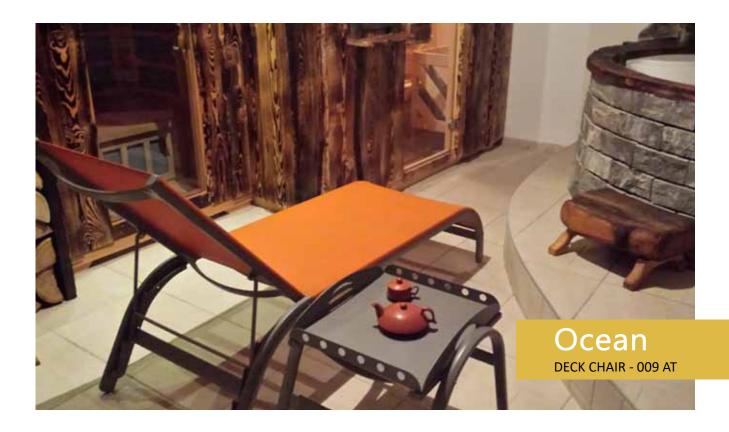

**The wellness lounger APOLON** ensures a comfortable rest and a cosy sunbathing.

Choose between different editions of this deck chair: without armrests, with manual or gas spring reclining of the backtrest,... Lounger can be upgraded with tabouret AURORA and the service plate PONTO like small table beside the lounger.

The wellness lounger APOLON ensures a comfortable rest and a cosy sunbathing. Here is special version of it. Sitting surface is higher, wider and ensures you to even exercise on it.

Armrests are shorter, backrest enjusting is manual,...

Lounger can be upgraded with tabouret AURORA and the service plate PONTO like small table beside the lounger.

The tabouret AURORA can be upgraded with the service plate PONTO and used like small table beside the lounger or used as an extra seat.