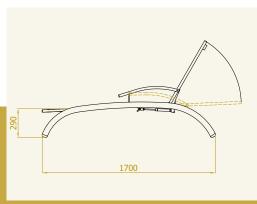

**The wellness lounger APOLON** ensures a comfortable rest and a cosy sunbathing.

Choose between different editions of this deck chair: without armrests, with manual or gas spring reclining of the backtrest,... Lounger can be upgraded with tabouret AURORA and the service plate PONTO like small table beside the lounger.