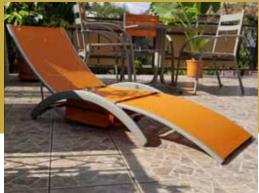

**The sauna relax chair AURORA** is ergonomically formed and ensures an extremely good rest. The very stable shell of the high quality lounger enables you safe and very easy descending on three sides of the chair.

You can choose between fix chair and one with reclining (gas spring) mechanism.

The sauna relax chair / recliner AURORA is ergonomically formed and ensures an extremely good rest. The very stable shell of the high quality lounger enables you safe and very easy descending on three sides of the chair.