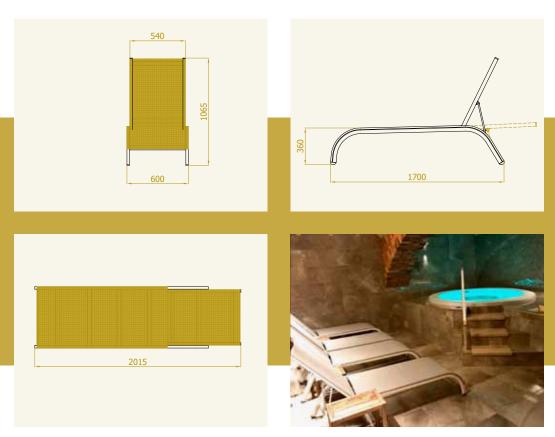

## The spanish wall SOLEI...

Outdoor or indoor movable dividing wall is best for hiding from the nearby curious eyes when we want to have a little more privacy.

**The sun lounger STAR** is ideal for furnishing hotels, public beaches, saunas and private or public swimming pools.

Choose between fix (STARLET) or adjustable edition (STAR) of the lounger. Both loungers also allows cosy sunbathing by lying on the abdomen. They are stackable and can be upgraded with a foldable sunshade.

**The sun lounger STARLET** is ideal for furnishing hotels, public beaches, saunas and private or public swimming pools. Choose between fix (STARLET) or adjustable edition (STAR) of the lounger. Both loungers also allows cosy sunbathing by lying on the abdomen. They are stackable and can be upgraded with a foldable sunshade.

**The sun lounger STAR** is ideal for furnishing hotels, public beaches, saunas and private or public swimming pools.

Choose between fix (STARLET) or adjustable edition (STAR) of the lounger. Both loungers also allows cosy sunbathing by lying on the abdomen. They are stackable and can be upgraded with a foldable sunshade.