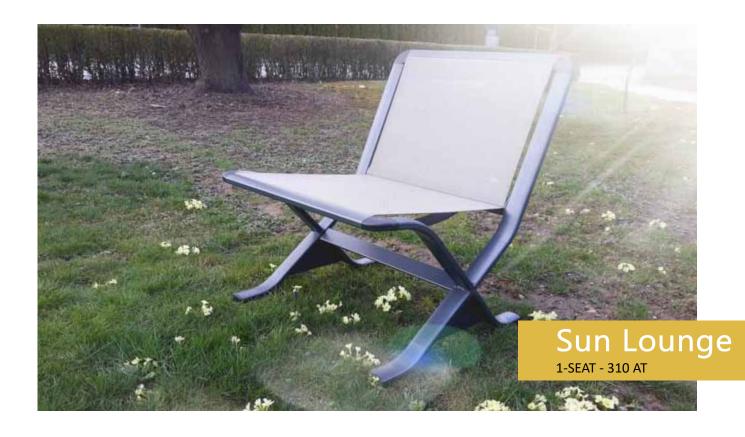

The 1-seat SUN LOUNGE is designed in a minimalistic style. the extra comfort without worrying about the weather. You can choose between different collection elements and make your unique garden furniture set.