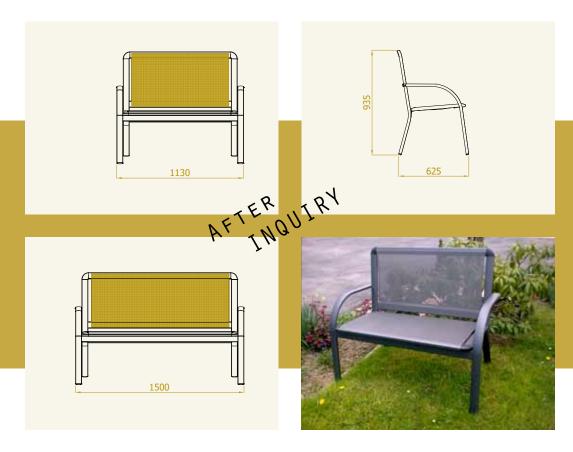

The tabouret ORBITA can be upgraded with the service plate PONTO and used like small table beside the lounger or used as an extra seat.

Also can be used as a tabouret beside the chair.

**The bench ORBITA** is designed in a minimalistic style. The bench is developed in two dimensions:

- 150 cm
- 110 cm

The construction is fixed.

**The bench AURORA** is designed in a minimalistic style. The bench is developed in two standard dimensions with fixed construction:

• 3-seat bench I=150 cm or 2-seat bench I= 110 cm Special version is the AURORA bench I=200 cm with storage space under the seat.