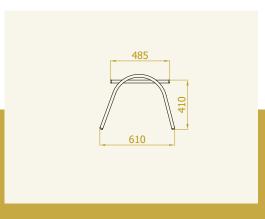

**The dining chair APOLON** was developed for special, royal atmospheres.

The chair is very elegant, a bit higher and all its parts are curved. The position and the curves of the back part make you sit straight, even if you do not want or do not intend to sit that way.