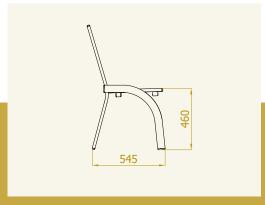

This is the higher version - seat ist 14 cm higher then at the standard chair AURA (**seat hight = 60 cm**).

**The club chair ORBI** is designed in futuristic style for equipping public cafes, bars, terraces and other catering areas where there isn't sufficient space for more comfortable chairs. It is also ideal for furnishing small balconies.

You can choose between different modifications of this chair - with slats (ORBI) or combination of both (AURA).

**The terrace dining chair ORBITA** is designed in a minimalistic style.

Thanks to the special RF mechanism, this terrace chair is extremely endurable. You can lean on it or sit in it with your full weight without the danger of breaking the chair.