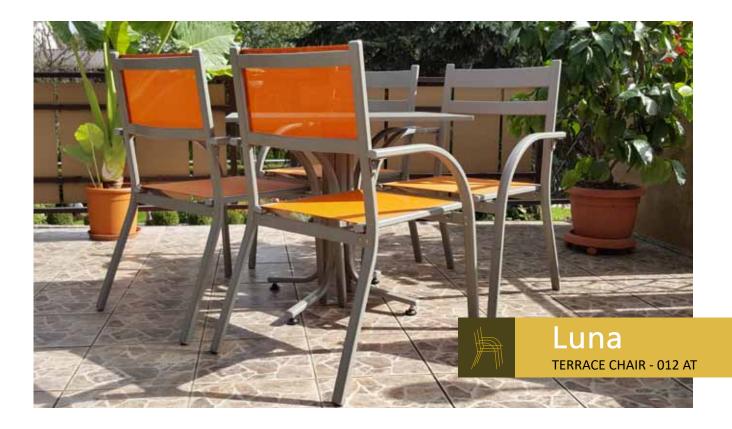

**The dining chair LUNA** is designed in a minimalistic style. Thanks to the special RF mechanism, this terrace chair is extremely endurable. Best choise for equipping public cafes, bars, terraces and other catering areas. It is also ideal for furnishing small balconies. You can choose between different modifications of this chair - with slats (LUN), meshes or combination of both (LUNA).

The dining chair LUNA is designed in a minimalistic style. Thanks to the special RF mechanism, this terrace chair is extremely endurable. Best choise for equipping public cafes, bars, terraces and other catering areas. It is also ideal for furnishing small balconies. You can choose between different modifications of this chair - with slats (LUN), meshes or combination of both (LUNA).