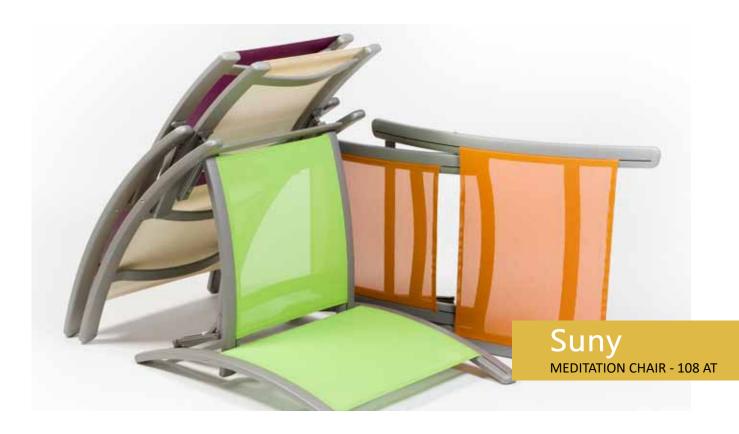

### The meditation chair SUNY is a market innovation.

The adjustable and foldable chair can accompany you to picnics and trips and ensure that you always sit or lie comfortably. It can also be used as a childrens deck chair or mini deck chair at the beach.