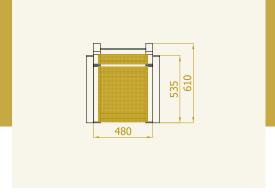

**The table EOS** very strong table with different insert plates:

- exterier decoration compact plate d=10 mm
- security glass d=6 mm
- or made out of aluminium slats

Fixed underconstruction; dismanting, adjustible table legs. Table dimensions: from 80 to 220 cm - after inquiery.