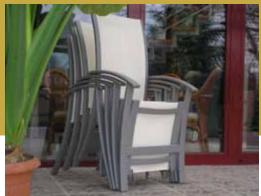

**The table STELLA** is small table tringular form. It is ideal for furnishing small balconies, waitingrooms and can be also used for interier.

**The terrace dining chair AURORA** is designed in a minimalistic style.

Thanks to the special RF mechanism, this terrace chair is extremely endurable. You can lean on it or sit in it with your full weight without the danger of breaking the chair.

**The terrace dining chair AURORA** is designed in a minimalistic style, but with armrest, special fot the erderly.