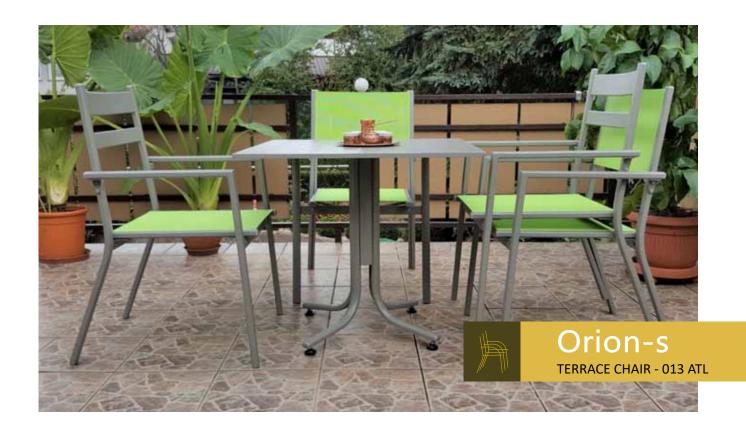

**The dining chair ORION** is designed in a minimalistic style. Thanks to the special RF mechanism, this terrace chair is extremely endurable. Best choise for equipping public cafes, bars, terraces and other catering areas. It is also ideal for furnishing small balconies. You can choose between different modifications of this chair - with slats (ORIO), meshes or combination of both (ORION).