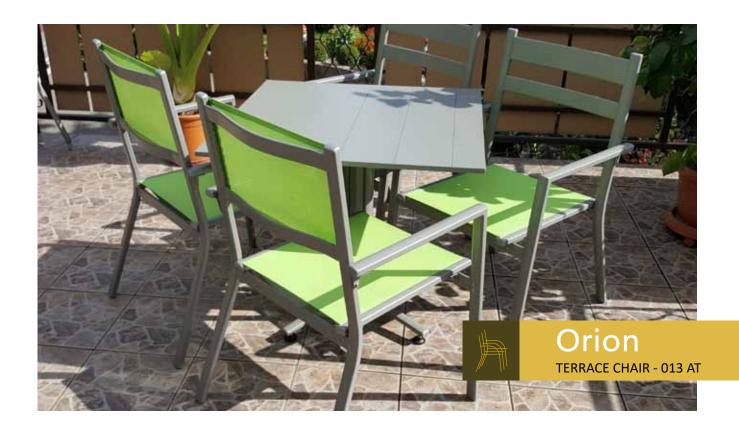

**The dining chair ORION** is designed in a minimalistic style. Thanks to the special RF mechanism, this terrace chair is extremely endurable. Best choise for equipping public cafes, bars, terraces and other catering areas. It is also ideal for furnishing small balconies. You can choose between different modifications of this chair - with slats (ORIO), meshes or combination of both (ORION).