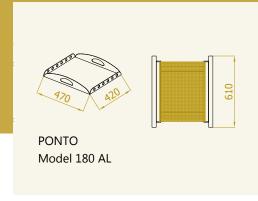

Lounger can be upgraded with tabouret AURORA and the service plate PONTO like small table beside the lounger.

The tabouret AURORA can be upgraded with the service plate PONTO and used like small table beside the lounger or used as an extra seat.

Also can be used as a tabouret beside the chair.

## **The service cart PROMETEI** is elegantly formed.

It has two shelves and a bottle holder.

It is very useful as an additional surface next to a table, grill, or as an extra piece of wellness furniture next to a lounger.