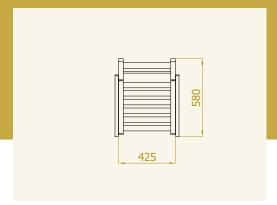

**The table STELLA** is small table tringular form. It is ideal for furnishing small balconies, waitingrooms and can be also used for interier.

**The terrace dining chair AURORA** is designed in a minimalistic style.