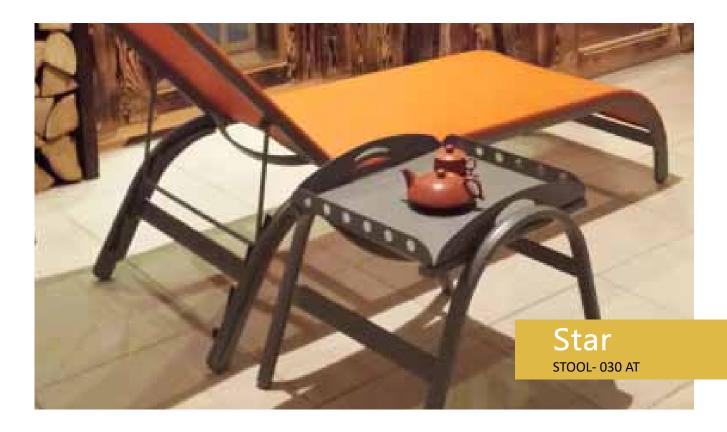

Lounger can be upgraded with tabouret AURORA and the service plate PONTO like small table beside the lounger.

The tabouret AURORA can be upgraded with the service plate PONTO and used like small table beside the lounger or used as an extra seat.

The tabouret STAR can be upgraded with the service plate PONTO and used like small table beside the lounger OCEAN, STAR, STARLET, ... or used as an extra seat.

Also can be used as a tabouret beside the chair.