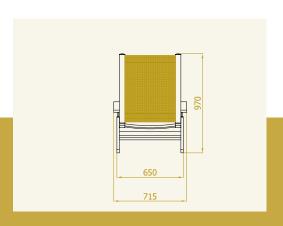

**The dining chair APOLON** was developed for special, royal atmospheres.

The chair is very elegant, a bit higher and all its parts are curved. The position and the curves of the back part make you sit straight, even if you do not want or do not intend to sit that way.