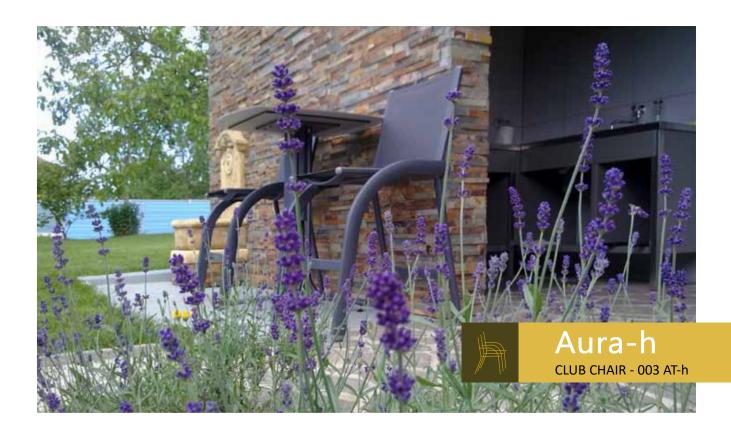

You can choose between diferent modifications of this chair - with slats (ORBI) or combination of both (AURA).

**The club chair AURA-h** is designed in minimalistic style, special for the elderly . You can equipe areas where there isn't sufficient space for more comfortable chairs. It is also ideal for furnishing small balconies.

This is the higher version - seat ist 14 cm higher then at the standard chair AURA (**seat hight = 60 cm**).

**The club chair ORBI** is designed in futuristic style for equipping public cafes, bars, terraces and other catering areas where there isn't sufficient space for more comfortable chairs. It is also ideal for furnishing small balconies.