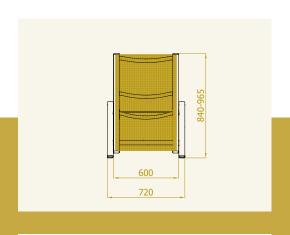

**The sauna relax chair AURORA** is ergonomically formed and ensures an extremely good rest. The very stable shell of the high quality lounger enables you safe and very easy descending on three sides of the chair.

You can choose between fix chair and one with reclining (gas spring) mechanism.

The sauna relax chair / recliner AURORA is ergonomically formed and ensures an extremely good rest. The very stable shell of the high quality lounger enables you safe and very easy descending on three sides of the chair.

You can choose between fix chair and one with reclining (gas spring) mechanism.