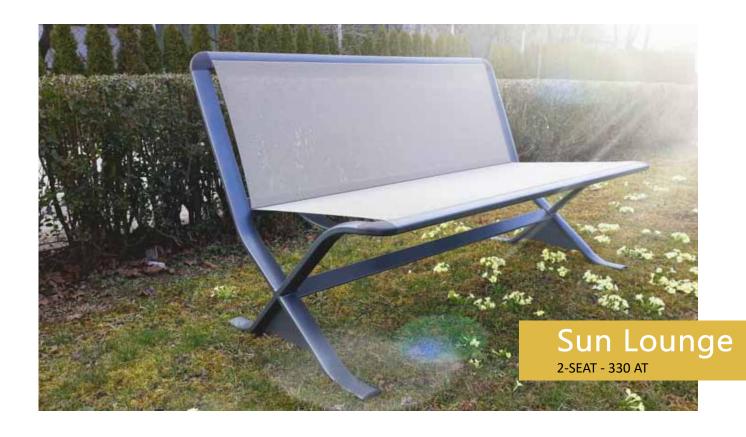

**The 2-seat SUN LOUNGE** is designed in a minimalistic style. The bench provides the extra comfort without worrying about the weather.

You can choose between different collection elements and make your unique garden furniture set.