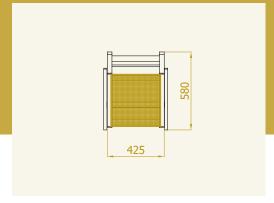

**The sauna relax chair AURORA** is ergonomically formed and ensures an extremely good rest. The very stable shell of the high quality lounger enables you safe and very easy descending on three sides of the chair.

You can choose between fix chair and one with reclining (gas spring) mechanism.

The sauna relax chair / recliner AURORA is ergonomically formed and ensures an extremely good rest. The very stable shell of the high quality lounger enables you safe and very easy descending on three sides of the chair.