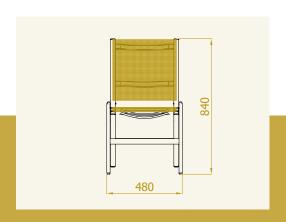

**The club chair AURA** is designed in futuristic style for equipping public cafes, bars, terraces and other catering areas where there isn't sufficient space for more comfortable chairs. It is also ideal for furnishing small balconies.

You can choose between different modifications of this chair - with slats (ORBI) or combination of both (AURA).

**The club chair AURA** is designed in futuristic style for equipping public cafes, bars, terraces and other catering areas where there isn't sufficient space for more comfortable chairs. It is also ideal for furnishing small balconies.

You can choose between diferent modifications of this chair - with slats (ORBI) or combination of both (AURA).

**The club chair AURA-h** is designed in minimalistic style, special for the elderly . You can equipe areas where there isn't sufficient space for more comfortable chairs. It is also ideal for furnishing small balconies.

This is the higher version - seat ist 14 cm higher then at the standard chair AURA (**seat hight = 60 cm**).

**The club chair ORBI** is designed in futuristic style for equipping public cafes, bars, terraces and other catering areas where there isn't sufficient space for more comfortable chairs. It is also ideal for furnishing small balconies.