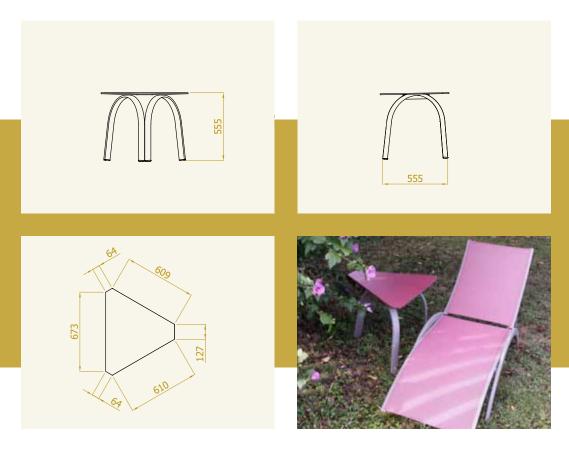

**The table STELLA** is small table tringular form. It is ideal for furnishing small balconies, waitingrooms and can be also used for interier.

**The terrace dining chair AURORA** is designed in a minimalistic style.