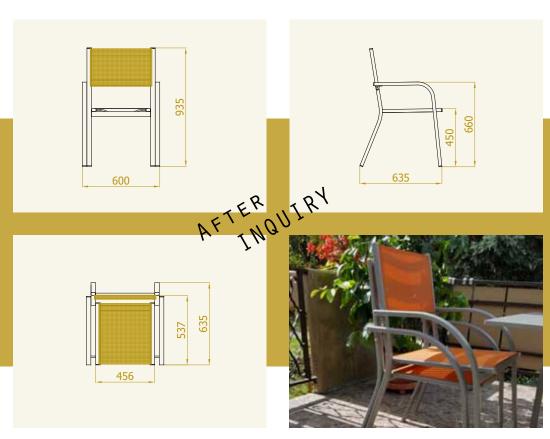

**The dining chair LUNA** is designed in a minimalistic style. Thanks to the special RF mechanism, this terrace chair is extremely endurable. Best choise for equipping public cafes, bars, terraces and other catering areas. It is also ideal for furnishing small balconies. You can choose between different modifications of this chair - with slats (LUN), meshes or combination of both (LUNA).

The dining chair LUNA is designed in a minimalistic style. Thanks to the special RF mechanism, this terrace chair is extremely endurable. Best choise for equipping public cafes, bars, terraces and other catering areas. It is also ideal for furnishing small balconies. You can choose between different modifications of this chair - with slats (LUN), meshes or combination of both (LUNA).