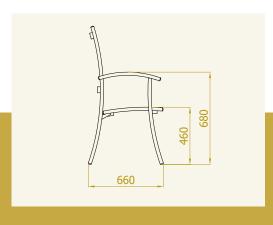

**The table STELLA** is small table tringular form. It is ideal for furnishing small balconies, waitingrooms and can be also used for interier.

**The terrace dining chair AURORA** is designed in a minimalistic style.

Thanks to the special RF mechanism, this terrace chair is extremely endurable. You can lean on it or sit in it with your full weight without the danger of breaking the chair.

**The terrace dining chair AURORA** is designed in a minimalistic style, but with armrest, special fot the erderly.