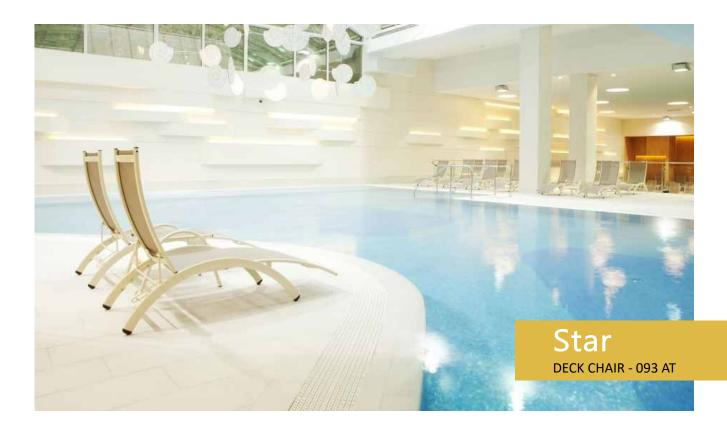

## The spanish wall SOLEI...

Outdoor or indoor movable dividing wall is best for hiding from the nearby curious eyes when we want to have a little more privacy.

**The sun lounger STAR** is ideal for furnishing hotels, public beaches, saunas and private or public swimming pools.

Choose between fix (STARLET) or adjustable edition (STAR) of the lounger. Both loungers also allows cosy sunbathing by lying on the abdomen. They are stackable and can be upgraded with a foldable sunshade.