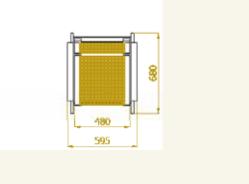

The table SPECTRA with curved angular lines.

Table plate is exterier decoration compact plate d=10 mm and fix underconstruction; adjustible table legs.

Table dimensions between 85 and 200 cm.

**The recliner chair VEGA** is very comfortable garden chair. The adjustable (7 steps) and foldable chair ist the best choise for home garden garniture set - just to relax or gethering around the table with friends and family under the sunny sky.