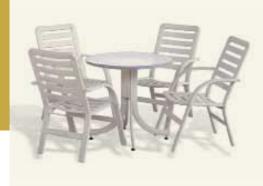

**The table STELLA** is small table tringular form. It is ideal for furnishing small balconies, waitingrooms and can be also used for interier.

**The terrace dining chair AURORA** is designed in a minimalistic style.

Thanks to the special RF mechanism, this terrace chair is extremely endurable. You can lean on it or sit in it with your full weight without the danger of breaking the chair.

**The terrace dining chair AURORA** is designed in a minimalistic style, but with armrest, special fot the erderly.