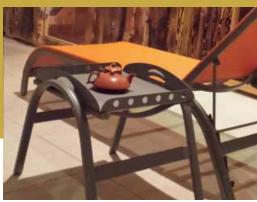

Lounger can be upgraded with tabouret AURORA and the service plate PONTO like small table beside the lounger.

The tabouret AURORA can be upgraded with the service plate PONTO and used like small table beside the lounger or used as an extra seat.

Also can be used as a tabouret beside the chair.