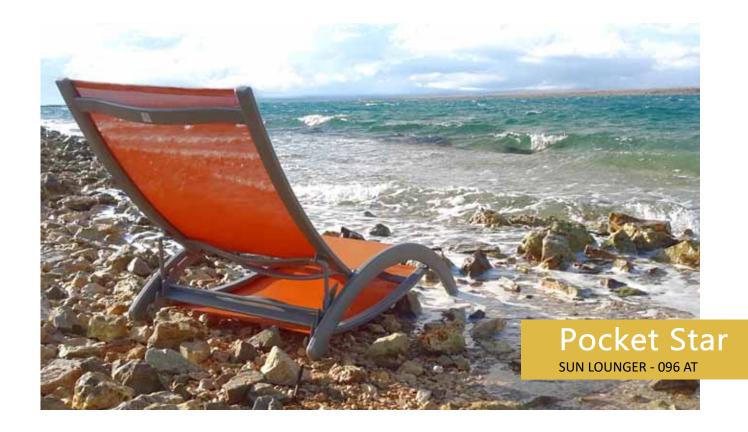

#### **POCKET STAR**

is adjustable (4 levels), foldable and portable lounger made for relaxing in nature, or sunbathing on some hidden corner of the beach. The lounger can easy change into a relaxing chair.

Optional equipment: a foldable sunshade and/or a special POCKET STAR bag.

The small recliner chair SKY is very comfortable chair.

The adjustable (2 steps) and foldable chair ist the best choise for areas where there isn't sufficient space for highback recliner chairs. It is ideal for furnishing small balconies, waitingrooms and can be also used for interier.