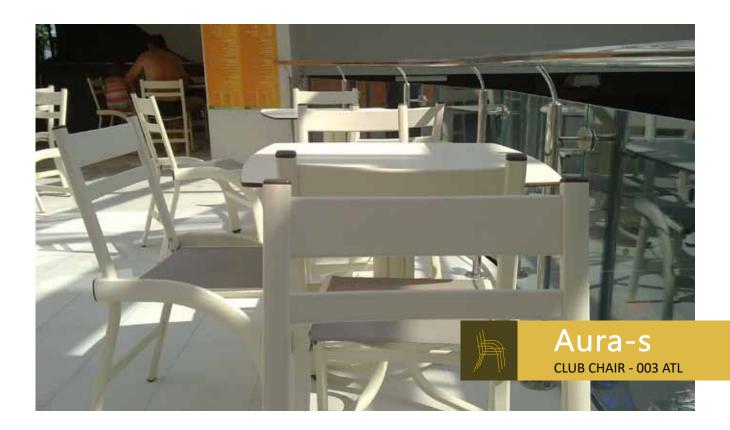

**The club chair AURA** is designed in futuristic style for equipping public cafes, bars, terraces and other catering areas where there isn't sufficient space for more comfortable chairs. It is also ideal for furnishing small balconies.

You can choose between different modifications of this chair - with slats (ORBI) or combination of both (AURA).

**The club chair AURA** is designed in futuristic style for equipping public cafes, bars, terraces and other catering areas where there isn't sufficient space for more comfortable chairs. It is also ideal for furnishing small balconies.

You can choose between diferent modifications of this chair - with slats (ORBI) or combination of both (AURA).

**The club chair AURA-h** is designed in minimalistic style, special for the elderly . You can equipe areas where there isn't sufficient space for more comfortable chairs. It is also ideal for furnishing small balconies.