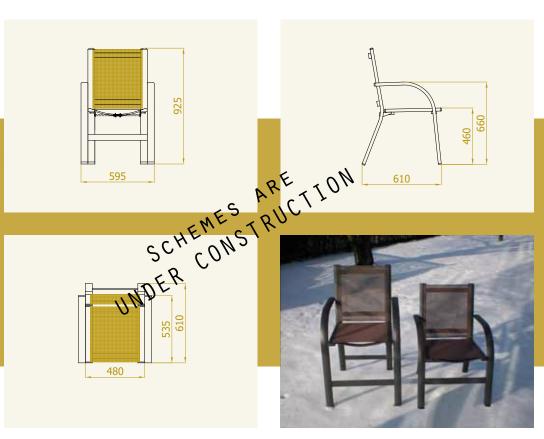

Thanks to the special RF mechanism, this terrace chair is extremely endurable. You can lean on it or sit in it with your full weight without the danger of breaking the chair.

**The terrace dining chair AURORA** is designed in a minimalistic style, but with armrest, special fot the erderly.

Thanks to the special RF mechanism, this terrace chair is extremely endurable. You can sit in it with your full weight without the danger of breaking the chair. This is the higher version - seat ist 14 cm higher then at the standard chair AURORA (seat hight = 60 cm).