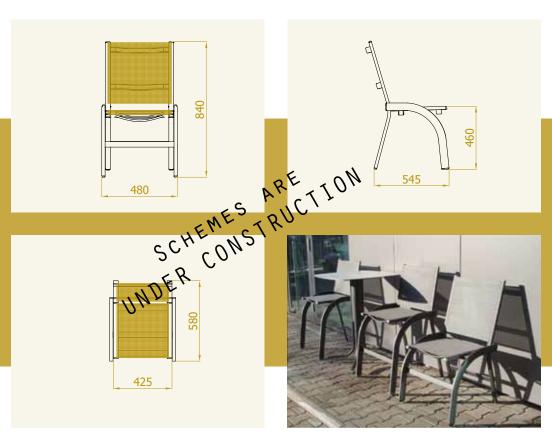

**The club chair AURA** is designed in futuristic style for equipping public cafes, bars, terraces and other catering areas where there isn't sufficient space for more comfortable chairs. It is also ideal for furnishing small balconies.

You can choose between different modifications of this chair - with slats (ORBI) or combination of both (AURA).

**The club chair AURA** is designed in futuristic style for equipping public cafes, bars, terraces and other catering areas where there isn't sufficient space for more comfortable chairs. It is also ideal for furnishing small balconies.

You can choose between diferent modifications of this chair - with slats (ORBI) or combination of both (AURA).

**The club chair AURA-h** is designed in minimalistic style, special for the elderly . You can equipe areas where there isn't sufficient space for more comfortable chairs. It is also ideal for furnishing small balconies.

This is the higher version - seat ist 14 cm higher then at the standard chair AURA (**seat hight = 60 cm**).

**The club chair ORBI** is designed in futuristic style for equipping public cafes, bars, terraces and other catering areas where there isn't sufficient space for more comfortable chairs. It is also ideal for furnishing small balconies.

You can choose between different modifications of this chair - with slats (ORBI) or combination of both (AURA).

**The terrace dining chair ORBITA** is designed in a minimalistic style.

Thanks to the special RF mechanism, this terrace chair is extremely endurable. You can lean on it or sit in it with your full weight without the danger of breaking the chair.