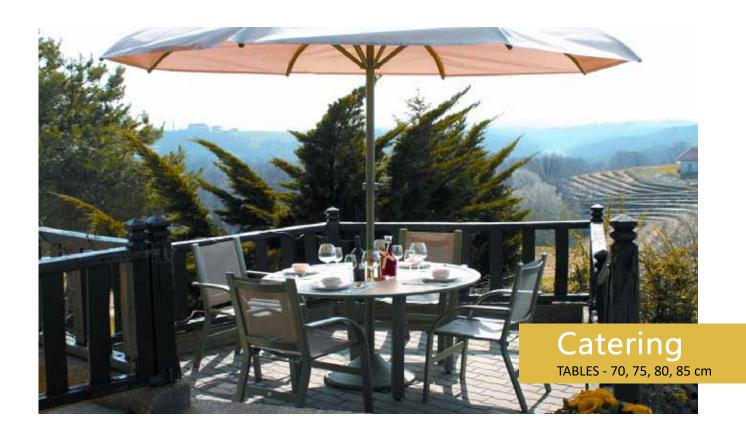

# **The catering tables SPEKTRA, ODINA, OZIRIS** tables with different plates:

- exterier decoration compact plate 85 x 85 cm
- exterier decoration compact plate or aluminium panels inserted into aluminium frame 70 x 70 cm or 80 x 80 cm
- aluminium plate round fi 75 cm or square table