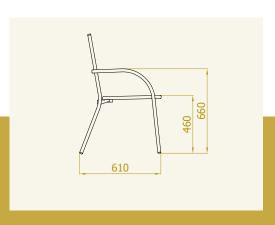

**The table STELLA** is small table tringular form. It is ideal for furnishing small balconies, waitingrooms and can be also used for interier.

**The terrace dining chair AURORA** is designed in a minimalistic style.

Thanks to the special RF mechanism, this terrace chair is extremely endurable. You can lean on it or sit in it with your full weight without the danger of breaking the chair.

**The terrace dining chair AURORA** is designed in a minimalistic style, but with armrest, special fot the erderly.