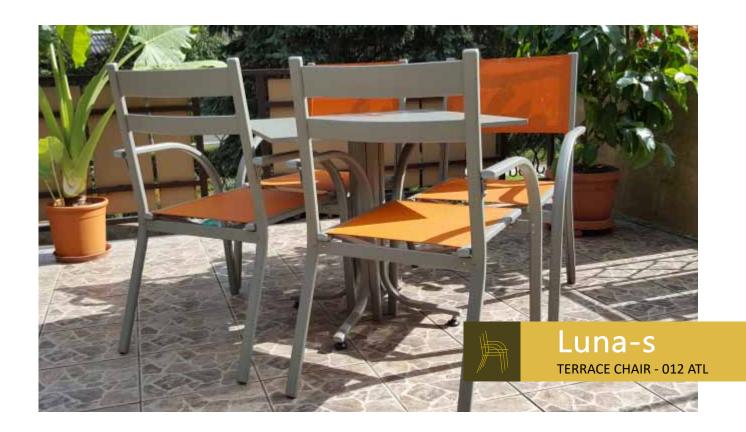

**The dining chair LUNA** is designed in a minimalistic style. Thanks to the special RF mechanism, this terrace chair is extremely endurable. Best choise for equipping public cafes, bars, terraces and other catering areas. It is also ideal for furnishing small balconies. You can choose between different modifications of this chair - with slats (LUN), meshes or combination of both (LUNA).

The dining chair LUNA is designed in a minimalistic style. Thanks to the special RF mechanism, this terrace chair is extremely endurable. Best choise for equipping public cafes, bars, terraces and other catering areas. It is also ideal for furnishing small balconies. You can choose between different modifications of this chair - with slats (LUN), meshes or combination of both (LUNA).