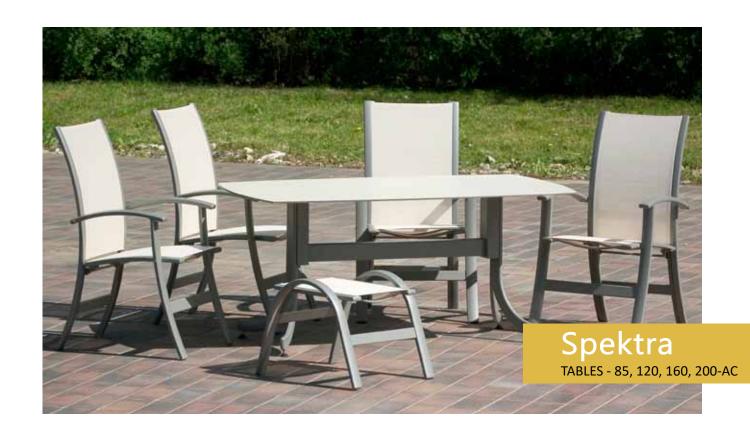

The table SPECTRA with curved angular lines.

Table plate is exterier decoration compact plate d=10 mm and fix underconstruction; adjustible table legs.

Table dimensions between 85 and 200 cm.

**The recliner chair VEGA** is very comfortable garden chair. The adjustable (7 steps) and foldable chair ist the best choise for home garden garniture set - just to relax or gethering around the table with friends and family under the sunny sky.

# **The catering tables SPEKTRA, ODINA, OZIRIS** tables with different plates:

- exterier decoration compact plate 85 x 85 cm
- exterier decoration compact plate or aluminium panels inserted into aluminium frame 70 x 70 cm or 80 x 80 cm
- aluminium plate round fi 75 cm or square table