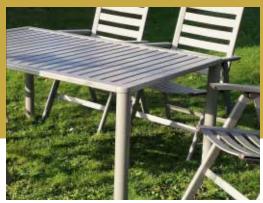

The table SPECTRA with curved angular lines.

Table plate is exterier decoration compact plate d=10 mm and fix underconstruction; adjustible table legs.

Table dimensions between 85 and 200 cm.

**The recliner chair VEGA** is very comfortable garden chair. The adjustable (7 steps) and foldable chair ist the best choise for home garden garniture set - just to relax or gethering around the table with friends and family under the sunny sky.