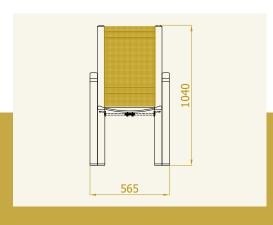

**The table STELLA** is small table tringular form. It is ideal for furnishing small balconies, waitingrooms and can be also used for interier.

**The terrace dining chair AURORA** is designed in a minimalistic style.

Thanks to the special RF mechanism, this terrace chair is extremely endurable. You can lean on it or sit in it with your full weight without the danger of breaking the chair.

**The terrace dining chair AURORA** is designed in a minimalistic style, but with armrest, special fot the erderly.