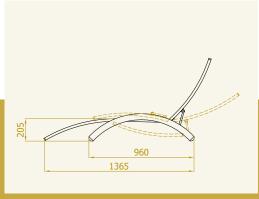

## The spanish wall SOLEI...

Outdoor or indoor movable dividing wall is best for hiding from the nearby curious eyes when we want to have a little more privacy.

**The sun lounger STAR** is ideal for furnishing hotels, public beaches, saunas and private or public swimming pools.

Choose between fix (STARLET) or adjustable edition (STAR) of the lounger. Both loungers also allows cosy sunbathing by lying on the abdomen. They are stackable and can be upgraded with a foldable sunshade.