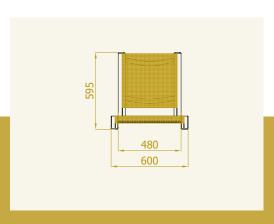

### The meditation chair SUNY is a market innovation.

The adjustable and foldable chair can accompany you to picnics and trips and ensure that you always sit or lie comfortably. It can also be used as a childrens deck chair or mini deck chair at the beach.