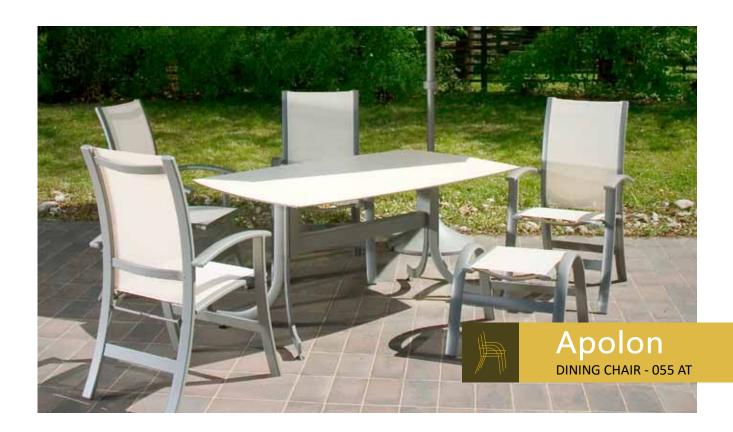

**The dining chair APOLON** was developed for special, royal atmospheres.

The chair is very elegant, a bit higher and all its parts are curved. The position and the curves of the back part make you sit straight, even if you do not want or do not intend to sit that way.