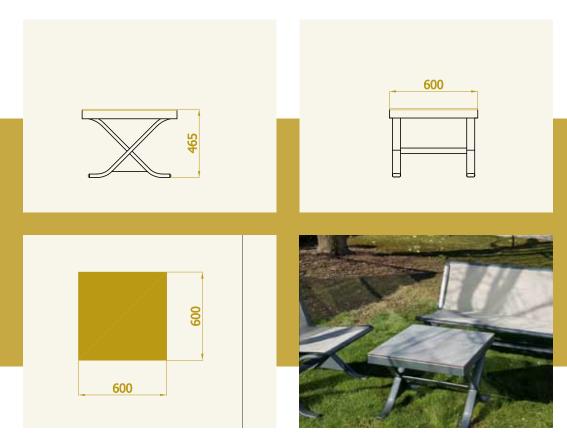

**Sqare Table SUN LOUNGE** is designed in a same minimalistic style. Is weather resistant and you can choose between different sizes 65x65 or 90x65 cm or some other lenght.