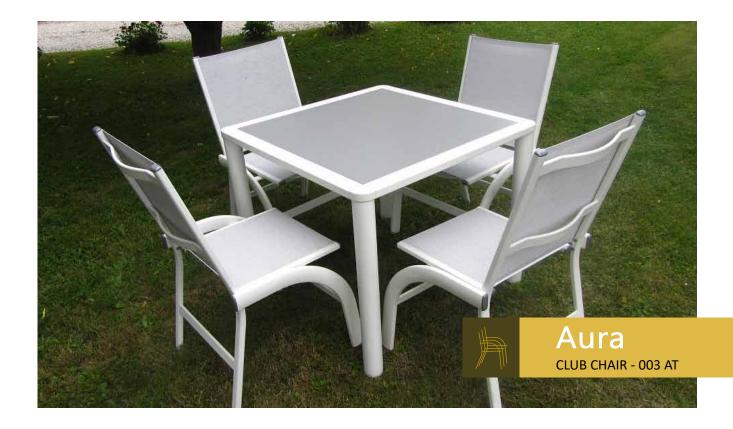

**The club chair AURA** is designed in futuristic style for equipping public cafes, bars, terraces and other catering areas where there isn't sufficient space for more comfortable chairs. It is also ideal for furnishing small balconies.

You can choose between different modifications of this chair - with slats (ORBI) or combination of both (AURA).

**The club chair AURA** is designed in futuristic style for equipping public cafes, bars, terraces and other catering areas where there isn't sufficient space for more comfortable chairs. It is also ideal for furnishing small balconies.

You can choose between diferent modifications of this chair - with slats (ORBI) or combination of both (AURA).

**The club chair AURA-h** is designed in minimalistic style, special for the elderly . You can equipe areas where there isn't sufficient space for more comfortable chairs. It is also ideal for furnishing small balconies.

This is the higher version - seat ist 14 cm higher then at the standard chair AURA (**seat hight = 60 cm**).

**The club chair ORBI** is designed in futuristic style for equipping public cafes, bars, terraces and other catering areas where there isn't sufficient space for more comfortable chairs. It is also ideal for furnishing small balconies.