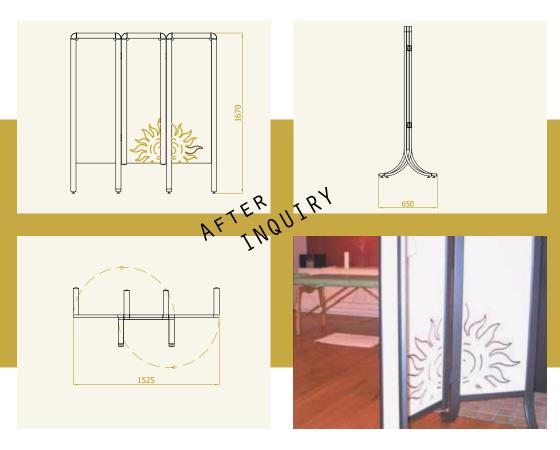

## The spanish wall SOLEI...

Outdoor or indoor movable dividing wall is best for hiding from the nearby curious eyes when we want to have a little more privacy.

**The sun lounger STAR** is ideal for furnishing hotels, public beaches, saunas and private or public swimming pools.

Choose between fix (STARLET) or adjustable edition (STAR) of the lounger. Both loungers also allows cosy sunbathing by lying on the abdomen. They are stackable and can be upgraded with a foldable sunshade.