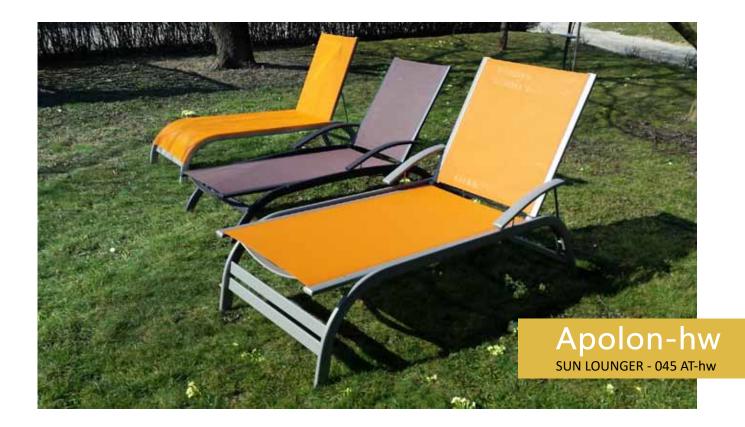

**The wellness lounger APOLON** ensures a comfortable rest and a cosy sunbathing.

Choose between different editions of this deck chair: without armrests, with manual or gas spring reclining of the backtrest,... Lounger can be upgraded with tabouret AURORA and the service plate PONTO like small table beside the lounger.