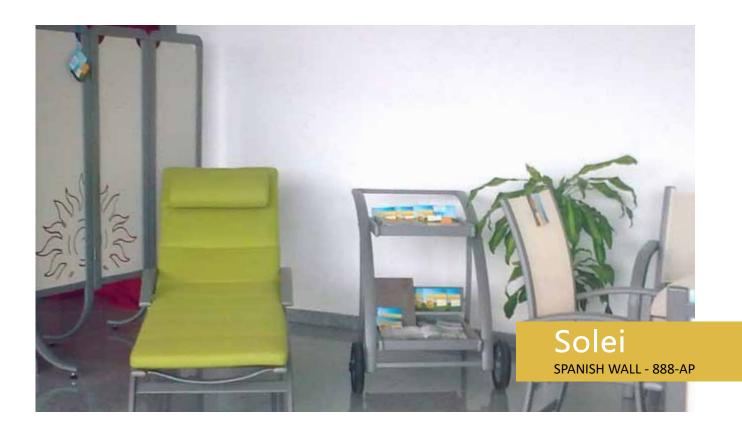

## The spanish wall SOLEI...

Outdoor or indoor movable dividing wall is best for hiding from the nearby curious eyes when we want to have a little more privacy.

**The sun lounger STAR** is ideal for furnishing hotels, public beaches, saunas and private or public swimming pools.