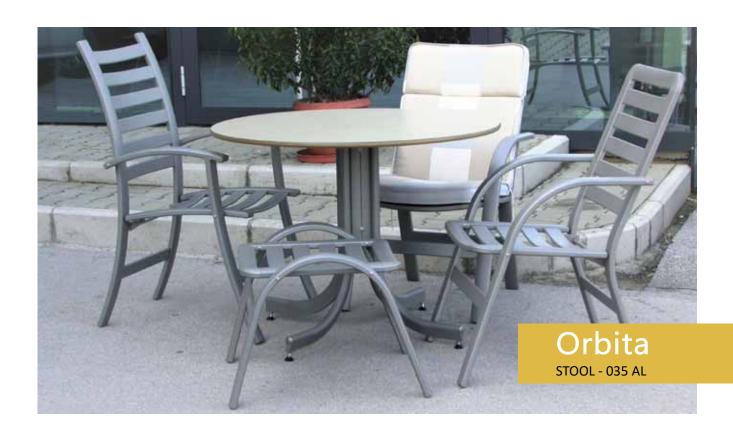

You can choose between different modifications of this chair - with slats (ORBI) or combination of both (AURA).

**The terrace dining chair ORBITA** is designed in a minimalistic style.

Thanks to the special RF mechanism, this terrace chair is extremely endurable. You can lean on it or sit in it with your full weight without the danger of breaking the chair.

The tabouret ORBITA can be upgraded with the service plate PONTO and used like small table beside the lounger or used as an extra seat.

Also can be used as a tabouret beside the chair.

**The bench ORBITA** is designed in a minimalistic style. The bench is developed in two dimensions: