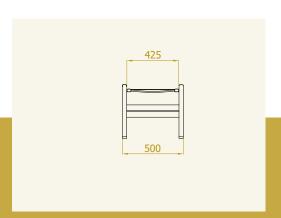

Lounger can be upgraded with tabouret AURORA and the service plate PONTO like small table beside the lounger.

The tabouret AURORA can be upgraded with the service plate PONTO and used like small table beside the lounger or used as an extra seat.

Also can be used as a tabouret beside the chair.