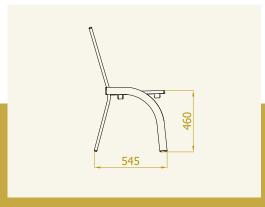

**The sauna relax chair AURORA** is ergonomically formed and ensures an extremely good rest. The very stable shell of the high quality lounger enables you safe and very easy descending on three sides of the chair.

You can choose between fix chair and one with reclining (gas spring) mechanism.

The sauna relax chair / recliner AURORA is ergonomically formed and ensures an extremely good rest. The very stable shell of the high quality lounger enables you safe and very easy descending on three sides of the chair.