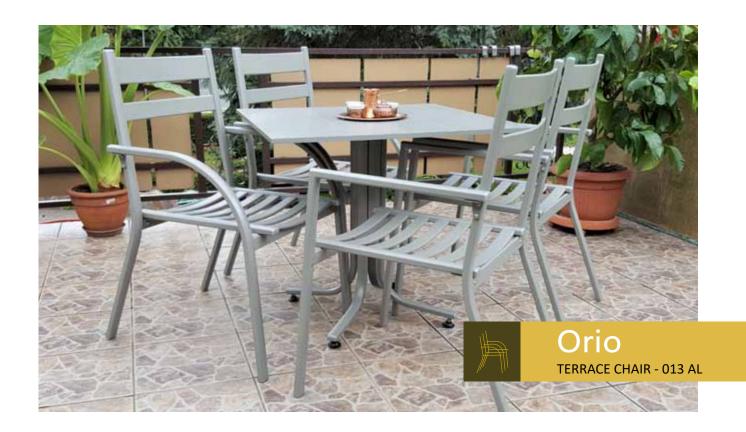

**The dining chair ORIO** is designed in a minimalistic style. Thanks to the special RF mechanism, this terrace chair is extremely endurable. Best choise for equipping public cafes, bars, terraces and other catering areas. It is also ideal for furnishing small balconies. You can choose between different modifications of this chair - with slats (ORIO), meshes or combination of both (ORION).