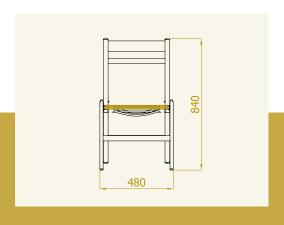

**The sauna relax chair AURORA** is ergonomically formed and ensures an extremely good rest. The very stable shell of the high quality lounger enables you safe and very easy descending on three sides of the chair.

You can choose between fix chair and one with reclining (gas spring) mechanism.

The sauna relax chair / recliner AURORA is ergonomically formed and ensures an extremely good rest. The very stable shell of the high quality lounger enables you safe and very easy descending on three sides of the chair.