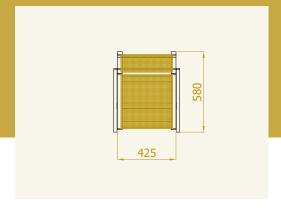

**The club chair AURA** is designed in futuristic style for equipping public cafes, bars, terraces and other catering areas where there isn't sufficient space for more comfortable chairs. It is also ideal for furnishing small balconies.

You can choose between different modifications of this chair - with slats (ORBI) or combination of both (AURA).

**The club chair AURA** is designed in futuristic style for equipping public cafes, bars, terraces and other catering areas where there isn't sufficient space for more comfortable chairs. It is also ideal for furnishing small balconies.

You can choose between diferent modifications of this chair - with slats (ORBI) or combination of both (AURA).

**The club chair AURA-h** is designed in minimalistic style, special for the elderly . You can equipe areas where there isn't sufficient space for more comfortable chairs. It is also ideal for furnishing small balconies.

This is the higher version - seat ist 14 cm higher then at the standard chair AURA (**seat hight = 60 cm**).

**The club chair ORBI** is designed in futuristic style for equipping public cafes, bars, terraces and other catering areas where there isn't sufficient space for more comfortable chairs. It is also ideal for furnishing small balconies.