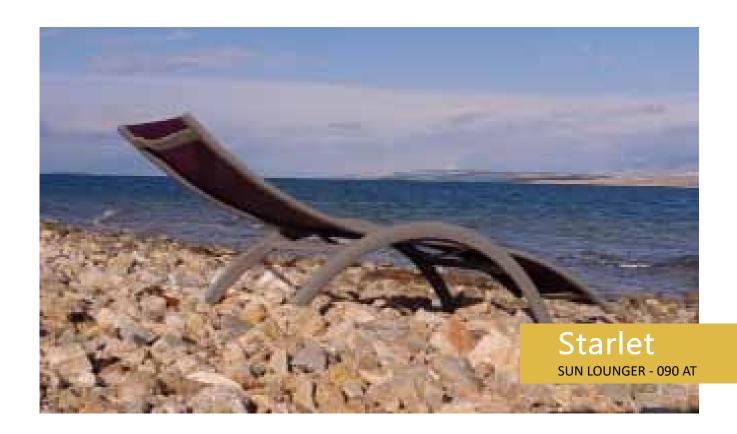

## The spanish wall SOLEI...

Outdoor or indoor movable dividing wall is best for hiding from the nearby curious eyes when we want to have a little more privacy.

**The sun lounger STAR** is ideal for furnishing hotels, public beaches, saunas and private or public swimming pools.

Choose between fix (STARLET) or adjustable edition (STAR) of the lounger. Both loungers also allows cosy sunbathing by lying on the abdomen. They are stackable and can be upgraded with a foldable sunshade.

**The sun lounger STARLET** is ideal for furnishing hotels, public beaches, saunas and private or public swimming pools. Choose between fix (STARLET) or adjustable edition (STAR) of the lounger. Both loungers also allows cosy sunbathing by lying on the abdomen. They are stackable and can be upgraded with a foldable sunshade.

**The sun lounger STAR** is ideal for furnishing hotels, public beaches, saunas and private or public swimming pools.

Choose between fix (STARLET) or adjustable edition (STAR) of the lounger. Both loungers also allows cosy sunbathing by lying on the abdomen. They are stackable and can be upgraded with a foldable sunshade.