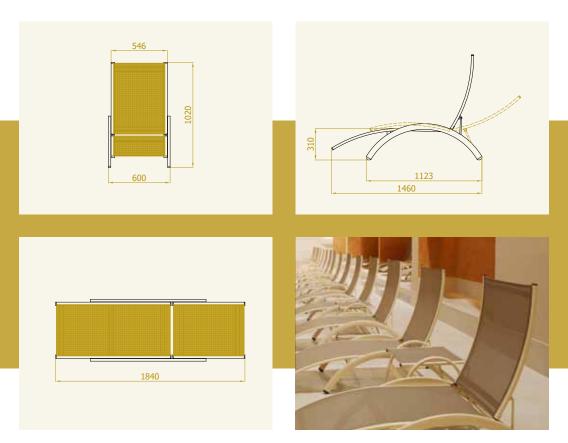

## The spanish wall SOLEI...

Outdoor or indoor movable dividing wall is best for hiding from the nearby curious eyes when we want to have a little more privacy.

**The sun lounger STAR** is ideal for furnishing hotels, public beaches, saunas and private or public swimming pools.

Choose between fix (STARLET) or adjustable edition (STAR) of the lounger. Both loungers also allows cosy sunbathing by lying on the abdomen. They are stackable and can be upgraded with a foldable sunshade.