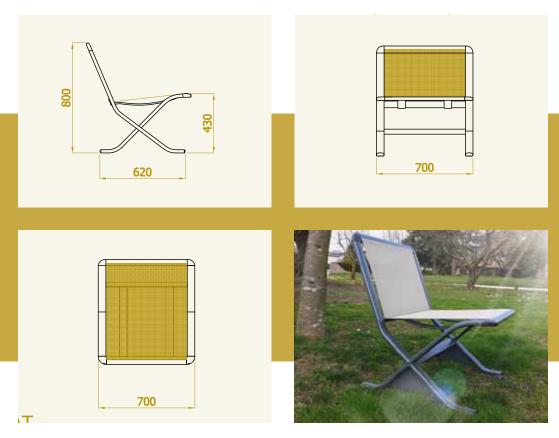

### The meditation chair SUNY is a market innovation.

The adjustable and foldable chair can accompany you to picnics and trips and ensure that you always sit or lie comfortably. It can also be used as a childrens deck chair or mini deck chair at the beach.

The 1-seat SUN LOUNGE is designed in a minimalistic style. the extra comfort without worrying about the weather. You can choose between different collection elements and make your unique garden furniture set.