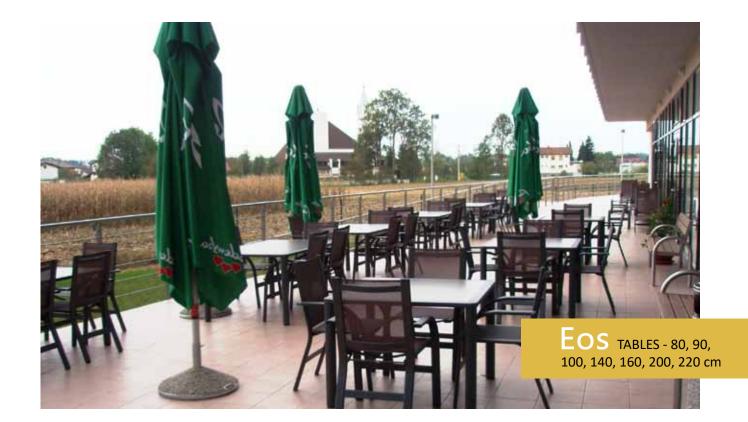

**The table EOS** very strong table with different insert plates:

- exterier decoration compact plate d=10 mm
- security glass d=6 mm
- or made out of aluminium slats

Fixed underconstruction; dismanting, adjustible table legs. Table dimensions: from 80 to 220 cm - after inquiery.