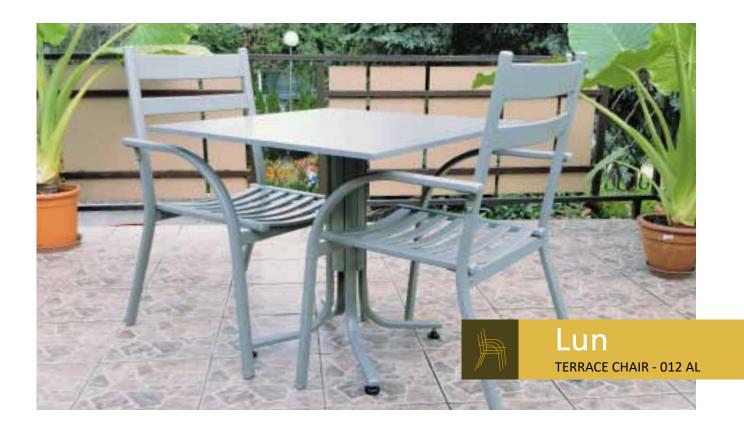

**The dining chair LUN** is designed in a minimalistic style. Thanks to the special RF mechanism, this terrace chair is extremely endurable. Best choise for equipping public cafes, bars, terraces and other catering areas. It is also ideal for furnishing small balconies. You can choose between different modifications of this chair - with slats (LUN), meshes or combination of both (LUNA).