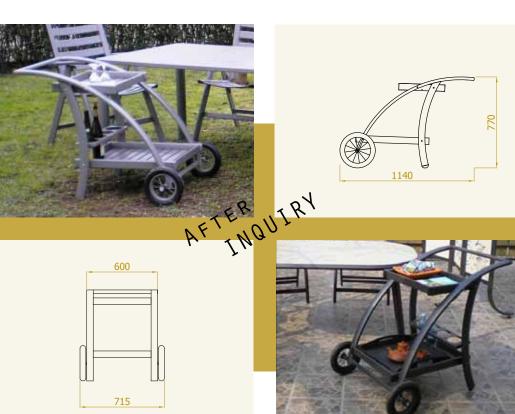

## **The service cart PROMETEI** is elegantly formed.

It has two shelves and a bottle holder.

It is very useful as an additional surface next to a table, grill, or as an extra piece of wellness furniture next to a lounger.