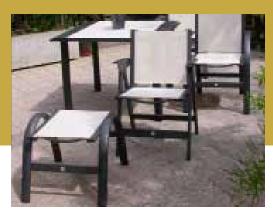

## **The service cart PROMETEI** is elegantly formed.

It has two shelves and a bottle holder.

It is very useful as an additional surface next to a table, grill, or as an extra piece of wellness furniture next to a lounger.