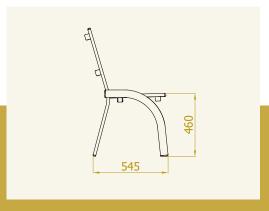

**The club chair AURA** is designed in futuristic style for equipping public cafes, bars, terraces and other catering areas where there isn't sufficient space for more comfortable chairs. It is also ideal for furnishing small balconies.

You can choose between different modifications of this chair - with slats (ORBI) or combination of both (AURA).

**The club chair AURA** is designed in futuristic style for equipping public cafes, bars, terraces and other catering areas where there isn't sufficient space for more comfortable chairs. It is also ideal for furnishing small balconies.

You can choose between diferent modifications of this chair - with slats (ORBI) or combination of both (AURA).

**The club chair AURA-h** is designed in minimalistic style, special for the elderly . You can equipe areas where there isn't sufficient space for more comfortable chairs. It is also ideal for furnishing small balconies.

This is the higher version - seat ist 14 cm higher then at the standard chair AURA (**seat hight = 60 cm**).

**The club chair ORBI** is designed in futuristic style for equipping public cafes, bars, terraces and other catering areas where there isn't sufficient space for more comfortable chairs. It is also ideal for furnishing small balconies.