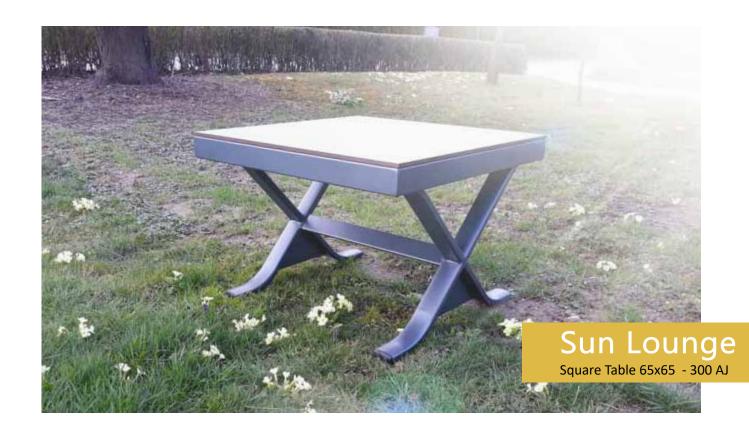

**Sqare Table SUN LOUNGE** is designed in a same minimalistic style. Is weather resistant and you can choose between different sizes 65x65 or 90x65 cm or some other lenght.