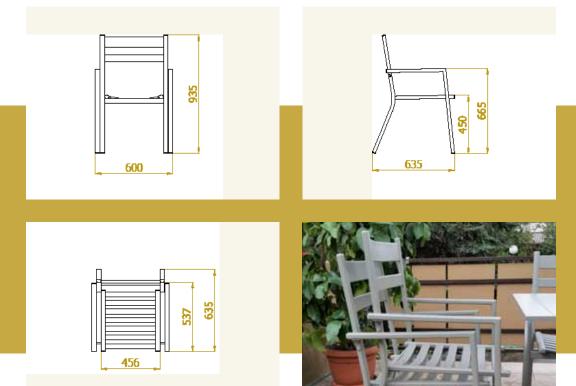

**The dining chair ORIO** is designed in a minimalistic style. Thanks to the special RF mechanism, this terrace chair is extremely endurable. Best choise for equipping public cafes, bars, terraces and other catering areas. It is also ideal for furnishing small balconies. You can choose between different modifications of this chair - with slats (ORIO), meshes or combination of both (ORION).