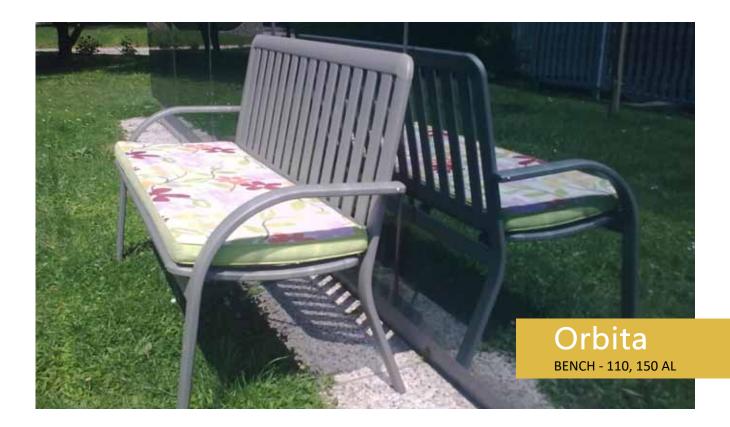

The tabouret ORBITA can be upgraded with the service plate PONTO and used like small table beside the lounger or used as an extra seat.

Also can be used as a tabouret beside the chair.

**The bench ORBITA** is designed in a minimalistic style. The bench is developed in two dimensions:

- 150 cm
- 110 cm

The construction is fixed.

**The bench AURORA** is designed in a minimalistic style. The bench is developed in two standard dimensions with fixed construction:

• 3-seat bench I=150 cm or 2-seat bench I= 110 cm Special version is the AURORA bench I=200 cm with storage space under the seat.