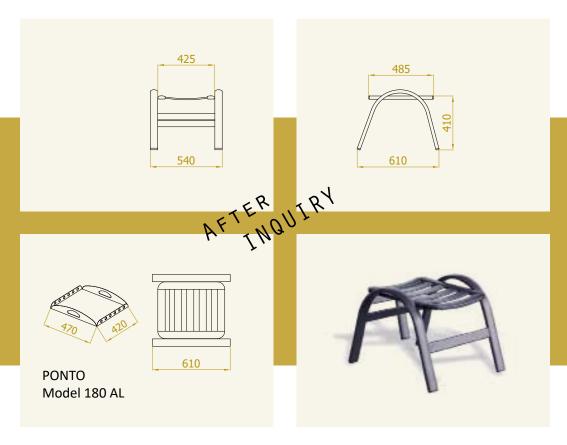

Lounger can be upgraded with tabouret AURORA and the service plate PONTO like small table beside the lounger.

The tabouret AURORA can be upgraded with the service plate PONTO and used like small table beside the lounger or used as an extra seat.

The tabouret STAR can be upgraded with the service plate PONTO and used like small table beside the lounger OCEAN, STAR, STARLET, ... or used as an extra seat.

Also can be used as a tabouret beside the chair.