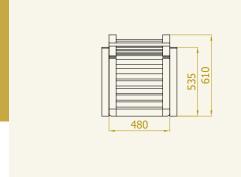

**The table STELLA** is small table tringular form. It is ideal for furnishing small balconies, waitingrooms and can be also used for interier.

**The terrace dining chair AURORA** is designed in a minimalistic style.