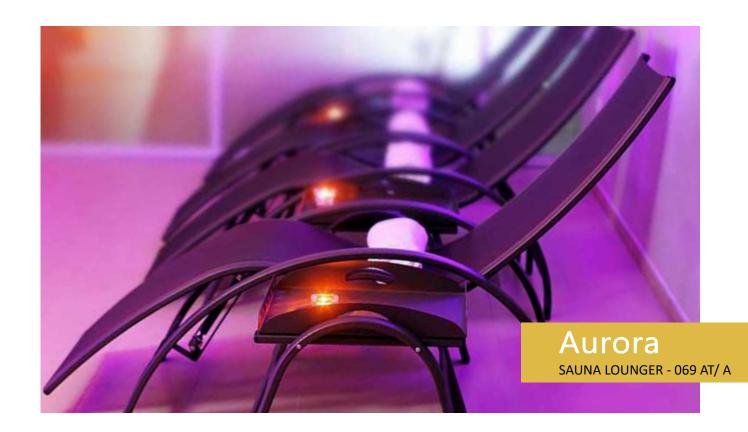

**The sauna relax chair AURORA** is ergonomically formed and ensures an extremely good rest. The very stable shell of the high quality lounger enables you safe and very easy descending on three sides of the chair.

You can choose between fix chair and one with reclining (gas spring) mechanism.

The sauna relax chair / recliner AURORA is ergonomically formed and ensures an extremely good rest. The very stable shell of the high quality lounger enables you safe and very easy descending on three sides of the chair.

You can choose between fix chair and one with reclining (gas spring) mechanism.