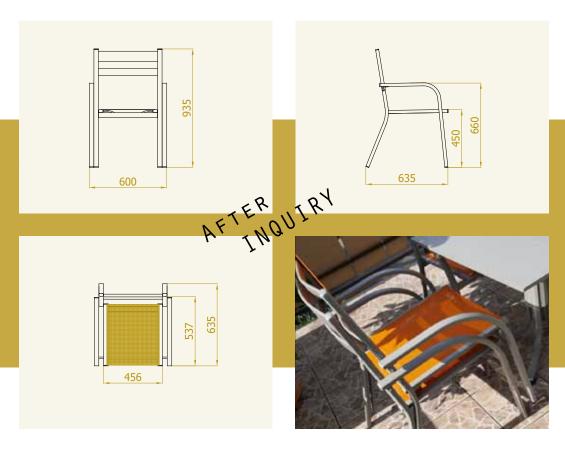

**The dining chair LUNA** is designed in a minimalistic style. Thanks to the special RF mechanism, this terrace chair is extremely endurable. Best choise for equipping public cafes, bars, terraces and other catering areas. It is also ideal for furnishing small balconies. You can choose between different modifications of this chair - with slats (LUN), meshes or combination of both (LUNA).

The dining chair LUNA is designed in a minimalistic style. Thanks to the special RF mechanism, this terrace chair is extremely endurable. Best choise for equipping public cafes, bars, terraces and other catering areas. It is also ideal for furnishing small balconies. You can choose between different modifications of this chair - with slats (LUN), meshes or combination of both (LUNA).