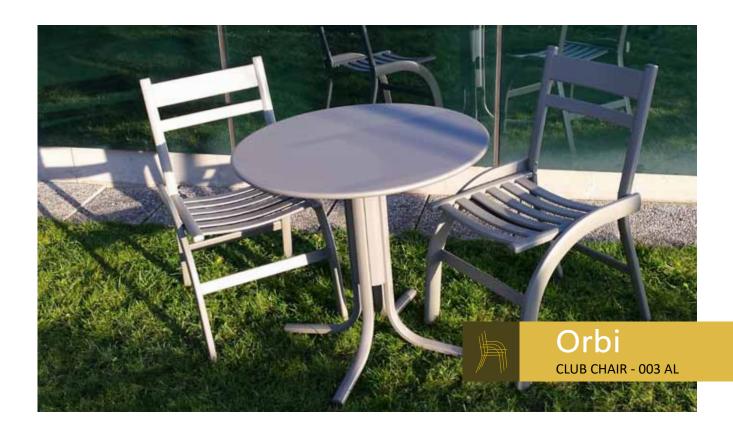

This is the higher version - seat ist 14 cm higher then at the standard chair AURA (**seat hight = 60 cm**).

**The club chair ORBI** is designed in futuristic style for equipping public cafes, bars, terraces and other catering areas where there isn't sufficient space for more comfortable chairs. It is also ideal for furnishing small balconies.

You can choose between different modifications of this chair - with slats (ORBI) or combination of both (AURA).

**The terrace dining chair ORBITA** is designed in a minimalistic style.

Thanks to the special RF mechanism, this terrace chair is extremely endurable. You can lean on it or sit in it with your full weight without the danger of breaking the chair.