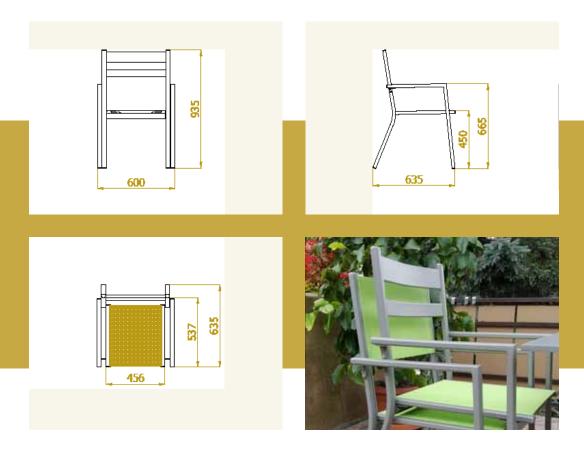

**The dining chair ORION** is designed in a minimalistic style. Thanks to the special RF mechanism, this terrace chair is extremely endurable. Best choise for equipping public cafes, bars, terraces and other catering areas. It is also ideal for furnishing small balconies. You can choose between different modifications of this chair - with slats (ORIO), meshes or combination of both (ORION).