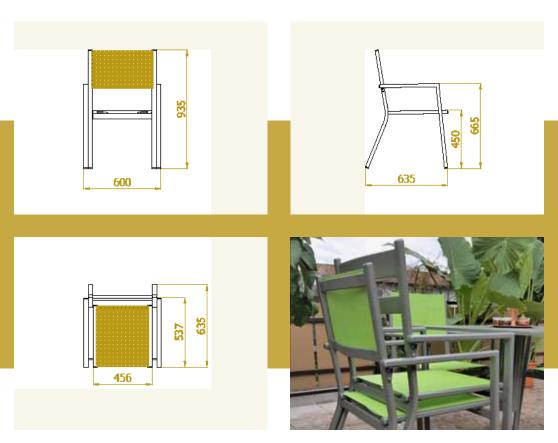

**The dining chair ORION** is designed in a minimalistic style. Thanks to the special RF mechanism, this terrace chair is extremely endurable. Best choise for equipping public cafes, bars, terraces and other catering areas. It is also ideal for furnishing small balconies. You can choose between different modifications of this chair - with slats (ORIO), meshes or combination of both (ORION).