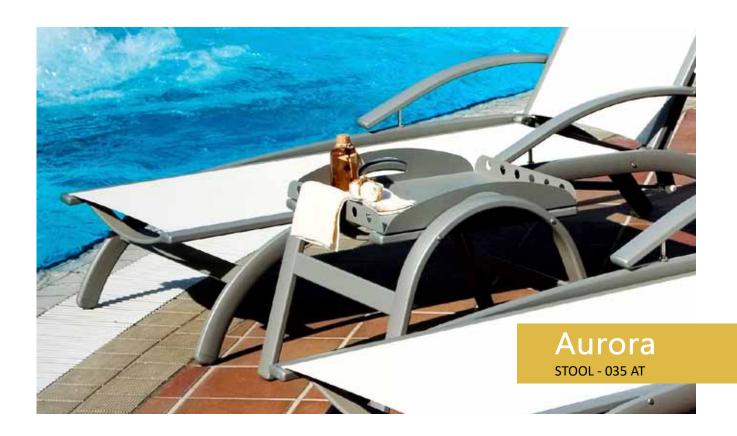

**The wellness lounger APOLON** ensures a comfortable rest and a cosy sunbathing.

Choose between different editions of this deck chair: without armrests, with manual or gas spring reclining of the backtrest,... Lounger can be upgraded with tabouret AURORA and the service plate PONTO like small table beside the lounger.

Lounger can be upgraded with tabouret AURORA and the service plate PONTO like small table beside the lounger.

The tabouret AURORA can be upgraded with the service plate PONTO and used like small table beside the lounger or used as an extra seat.