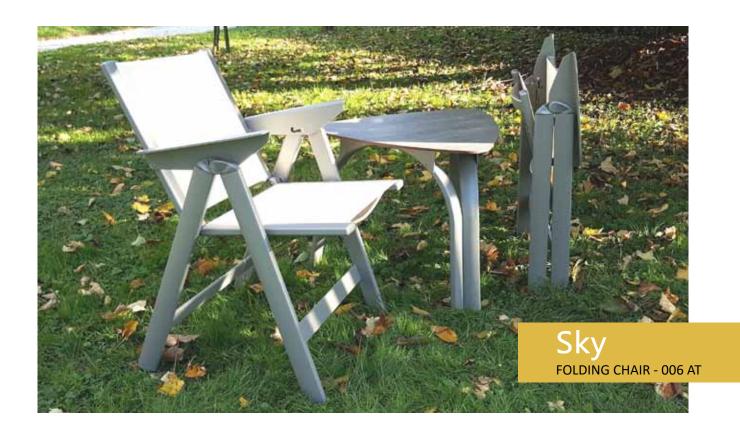

Optional equipment: a foldable sunshade and/or a special POCKET STAR bag.

The small recliner chair SKY is very comfortable chair.

The adjustable (2 steps) and foldable chair ist the best choise for areas where there isn't sufficient space for highback recliner chairs. It is ideal for furnishing small balconies, waitingrooms and can be also used for interier.